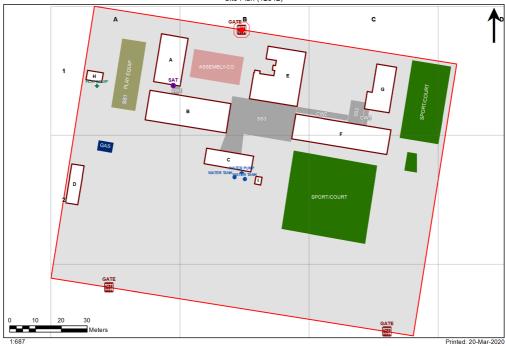

| Entity Location                                            | Audit Condition Classification (Capacity) | Comment                       |
|------------------------------------------------------------|-------------------------------------------|-------------------------------|
| B00A - R0001 - Clerical Office - (16.03 SQM)               | Office (4)                                |                               |
| B00A - R0004 - Entry Vestibule - (11.38 SQM)               | Not Applicable                            | Circulation or storage space. |
| B00A - R0005 - Movement - (7.54 SQM)                       | Not Applicable                            | Circulation or storage space. |
| B00A - R0006 - Staff Room Annexe - (8.24 SQM)              | Office (2)                                |                               |
| B00A - R0007 - Duplicating Workroom - (8.27 SQM)           | Office (2)                                |                               |
| B00A - R0008 - Sick Bay - (16.94 SQM)                      | Student Space (7)                         |                               |
| B00A - R0009 - Staff Room - (24.22 SQM)                    | Office (6)                                |                               |
| B00A - R0015 - Principal - (19.85 SQM)                     | Office (4)                                |                               |
| B00B - R0002 - Home Base - (98.91 SQM) - Teaching Space: 1 | Student Space (45)                        |                               |
| B00B - R0004 - Home Base - (73.85 SQM) - Teaching Space: 1 | Student Space (34)                        |                               |
| B00B - R0005 - Home Base - (73.86 SQM) - Teaching Space: 1 | Student Space (34)                        |                               |
| B00D - R0002 - Movement - (57 SQM)                         | Not Applicable                            | Circulation or storage space. |
| B00E - R0005 - Home Base - (48.56 SQM) - Teaching Space: 1 | Student Space (22)                        |                               |
| B00E - R0008 - Withdrawal Space - 1hb - (14.9 SQM)         | Student Space (6)                         |                               |
| B00E - R0012 - Communal Space - (115.61 SQM)               | Student Space (53)                        |                               |
| B00E - R0013 - Raised Platform - (30.5 SQM)                | Not Applicable                            | Circulation or storage space. |
| B00E - R0015 - Movement - (28.62 SQM)                      | Not Applicable                            | Circulation or storage space. |
| B00E - R0016 - Movement - (19.3 SQM)                       | Not Applicable                            | Circulation or storage space. |
| B00F - R0001 - Home Base - (66.33 SQM) - Teaching Space: 1 | Student Space (30)                        |                               |
| B00F - R0004 - Communal Space - (66.04 SQM)                | Student Space (30)                        |                               |
| B00F - R0015 - Reading Area - (110.68 SQM)                 | Student Space (51)                        |                               |
| B00F - R0016 - Canteen - (26.09 SQM)                       | Not Applicable                            | Circulation or storage space. |
| B00G - R0002 - Home Base - (79.69 SQM) - Teaching Space: 1 | Student Space (36)                        |                               |