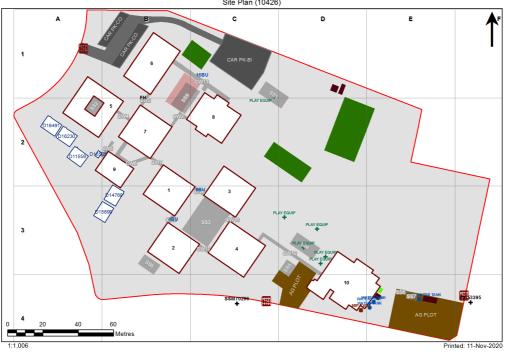

| Entity Location                                                                                   | Audit Condition<br>Classification (Capacity) | Comment                        |
|---------------------------------------------------------------------------------------------------|----------------------------------------------|--------------------------------|
| 3001 - R0001 - Movement - (86.45 SQM)                                                             | Not Applicable                               | Circulation or storage space.  |
| 001 - R0007 - Home Base - (57.47 SQM) - Teaching Space: 1                                         | Student Space (26)                           |                                |
| 001 - R0008 - Home Base - (57.63 SQM) - Teaching Space: 1                                         | Student Space (26)                           |                                |
| 001 - R0013 - Home Base - (57.71 SQM) - Teaching Space: 1                                         | Student Space (26)                           |                                |
| 001 - R0014 - Home Base - (57.47 SQM) - Teaching Space: 1                                         | Student Space (26)                           |                                |
| 002 - R0001 - Movement - (86.39 SQM)                                                              | Not Applicable                               | Circulation or storage space.  |
| 002 - R0007 - Home Base - (59.9 SQM) - Teaching Space: 1                                          | Student Space (27)                           |                                |
| 002 - R0008 - Home Base - (60.19 SQM) - Teaching Space: 1                                         | Student Space (27)                           |                                |
| 002 - R0013 - Special Programs Room - (77.02 SQM)                                                 | Student Space (35)                           |                                |
| 003 - R0001 - Movement - (86.38 SQM)                                                              | Not Applicable                               | Circulation or storage space.  |
| 003 - R0002 - Movement - (7.47 SQM)                                                               | Not Applicable                               | Circulation or storage space.  |
| 003 - R0005 - Home Base - (60.95 SQM) - Teaching Space: 1                                         | Student Space (28)                           |                                |
| 003 - R0006 - Home Base - (60.47 SQM) - Teaching Space: 1                                         | Student Space (28)                           |                                |
| 003 - R0012 - Home Base - (92.2 SQM) - Teaching Space: 1                                          | Student Space (42)                           |                                |
| 004 - R0001 - Movement - (95.72 SQM)                                                              | Not Applicable                               | Circulation or storage space.  |
| 004 - R0002 - Home Base - (95.03 SQM) - Teaching Space: 1                                         | Student Space (44)                           |                                |
| 004 - R0010 - Home Base - (92.21 SQM) - Teaching Space: 1                                         | Student Space (42)                           |                                |
| 004 - R0011 - Home Base - (92.59 SQM) - Teaching Space: 1                                         | Student Space (42)                           |                                |
| 005 - R0001 - Movement - (102.69 SQM)                                                             | Not Applicable                               | Circulation or storage space.  |
| 005 - R0004 - Movement - (15.22 SQM)                                                              | Not Applicable                               | Circulation or storage space.  |
| 005 - R0006 - Staff Room - (89.1 SQM)                                                             | Office (22)                                  |                                |
| 005 - R0007 - Staff Room Annexe - (11.05 SQM)                                                     | Office (2)                                   |                                |
| 005 - R0010 - Duplicating Workroom - (15.59 SQM)                                                  |                                              |                                |
| 1005 - R0014 - Deputy Principal - (18.8 SQM)                                                      |                                              |                                |
|                                                                                                   | Office (4)                                   |                                |
| 005 - R0015 - Interview - (8.18 SQM)                                                              | Office (2)                                   | Cinci lation on atoma a second |
| 005 - R0016 - Movement - (15.31 SQM)                                                              | Not Applicable                               | Circulation or storage space.  |
| 005 - R0017 - Clerical Office - (9.22 SQM)                                                        | Office (2)                                   |                                |
| 005 - R0018 - Clerical Office - (13.98 SQM)                                                       | Office (3)                                   |                                |
| 005 - R0019 - Entry Vestibule - (18.75 SQM)                                                       | Not Applicable                               | Circulation or storage space.  |
| 005 - R0020 - Sick Bay - (7.3 SQM)                                                                | Student Space (3)                            |                                |
| 005 - R0023 - Principal - (15.45 SQM)                                                             | Office (3)                                   |                                |
| 005 - R0024 - Movement - (6.84 SQM)                                                               | Not Applicable                               | Circulation or storage space.  |
| 3005 - R0025 - Interview - (15.45 SQM)                                                            | Office (3)                                   |                                |
| 005 - R0029 - Staff Room Annexe - (8.39 SQM)                                                      | Office (2)                                   |                                |
| 006 - R0001 - Movement - (100.34 SQM)                                                             | Not Applicable                               | Circulation or storage space.  |
| 006 - R0008 - Canteen - (25.25 SQM)                                                               | Not Applicable                               | Circulation or storage space.  |
| 006 - R0015 - Communal Space - (210.58 SQM)                                                       | Student Space (97)                           |                                |
| 007 - R0001 - Movement - (89.94 SQM)                                                              | Not Applicable                               | Circulation or storage space.  |
| 007 - R0008 - Reading Area - (199.51 SQM)                                                         | Student Space (92)                           |                                |
| 007 - R0012 - Movement - (14.72 SQM)<br>008 - R0002 - Home Base - (69.34 SQM) - Teaching Space: 1 | Not Applicable Student Space (32)            | Circulation or storage space.  |
| 008 - R0004 - Movement - (13.06 SQM)                                                              | Not Applicable                               | Circulation or storage space.  |
| 1008 - R0004 - Movement - (13.00 SQM)<br>1008 - R0007 - Home Base - (69 SQM) - Teaching Space: 1  |                                              | choulding of storage space.    |
|                                                                                                   | Student Space (32)                           |                                |
| 008 - R0008 - Home Base - (69.01 SQM) - Teaching Space: 1                                         | Student Space (32)                           |                                |
| 3008 - R0012 - Home Base - (69.08 SQM) - Teaching Space: 1                                        | Student Space (32)                           |                                |
| 008 - R0013 - Movement - (11.22 SQM)                                                              | Not Applicable                               | Circulation or storage space.  |
| 008 - R0015 - Movement - (55.77 SQM)                                                              | Not Applicable                               | Circulation or storage space.  |
| 008 - R1001 - Home Base - (69.08 SQM) - Teaching Space: 1                                         | Student Space (32)                           |                                |

| Entity Location                                                                  | Audit Condition<br>Classification (Capacity) | Comment                       |
|----------------------------------------------------------------------------------|----------------------------------------------|-------------------------------|
| B008 - R1005 - Home Base - (68.74 SQM) - Teaching Space: 1                       | Student Space (31)                           |                               |
| B008 - R1006 - Home Base - (68.92 SQM) - Teaching Space: 1                       | Student Space (31)                           |                               |
| B008 - R1008 - Home Base - (68.93 SQM) - Teaching Space: 1                       | Student Space (31)                           |                               |
| B008 - R1009 - Movement - (55.74 SQM)                                            | Not Applicable                               | Circulation or storage space. |
| B009 - R0001 - Movement - (34.75 SQM)                                            | Not Applicable                               | Circulation or storage space. |
| B009 - R0002 - Practical Activities - 1hb - (19.99 SQM)                          | Student Space (9)                            |                               |
| B009 - R0004 - Home Base - (59.04 SQM) - Teaching Space: 1                       | Student Space (27)                           |                               |
| B009 - R0005 - Withdrawal Space - 2hb - (11.64 SQM)                              | Student Space (5)                            |                               |
| B009 - R0006 - Home Base - (59.05 SQM) - Teaching Space: 1                       | Student Space (27)                           |                               |
| B009 - R0008 - Practical Activities - 1hb - (19.98 SQM)                          | Student Space (9)                            |                               |
| B010 - R0001 - Communal Space - (201.46 SQM)                                     | Student Space (93)                           |                               |
| B010 - R0002 - Raised Platform - (64.68 SQM)                                     | Not Applicable                               | Circulation or storage space. |
| B010 - R0003 - Movement - (11.23 SQM)                                            | Not Applicable                               | Circulation or storage space. |
| B010 - R0004 - Movement - (5.89 SQM)                                             | Not Applicable                               | Circulation or storage space. |
| B010 - R0023 - Canteen - (41.49 SQM)                                             | Not Applicable                               | Circulation or storage space. |
| OS 602 11559 - OS 602 11559 - Learning Unit - Standard With P.A.A (76 SQM)       | Student Space (35)                           |                               |
| OS 602 14769 - OS 602 14769 - Learning Unit - Standard With P.A.A (76 SQM)       | Student Space (35)                           |                               |
| OS 602 16230 - OS 602 16230 - Learning Unit - Standard With P.A.A (76 SQM)       | Student Space (35)                           |                               |
| OS 602 16491 - OS 602 16491 - Learning Unit - Standard With P.A.A (76 SQM)       | Student Space (35)                           |                               |
| OS 606 15899 - OS 606 15899 - Learning Unit - Standard With P.A.A A/C - (76 SQM) | Student Space (35)                           |                               |