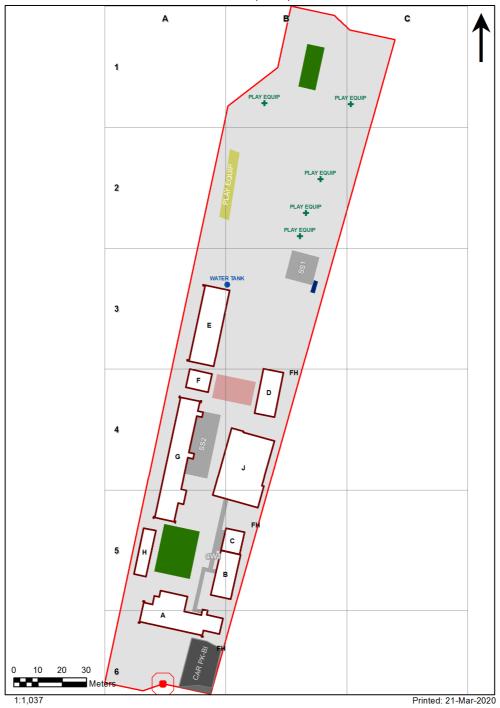

| SCHOOL:                | Heathcote East Public School (5272) |
|------------------------|-------------------------------------|
| AMU REGION:            | Sydney                              |
| STATE ELECTORATE:      | Heathcote                           |
| LOCAL GOVERNMENT AREA: | Sutherland                          |

5272 - Heathcote East Public School Site Plan (10425)



## **Ventilation Audit Key**

| Category | Description                                                                                                                                                                                                                                                   |
|----------|---------------------------------------------------------------------------------------------------------------------------------------------------------------------------------------------------------------------------------------------------------------|
|          | Category A  Operate this space in line with <a href="COVID safe school operations">COVID safe school operations</a> . It has the required level of natural ventilation.  NB. Circulation and storage areas should not be