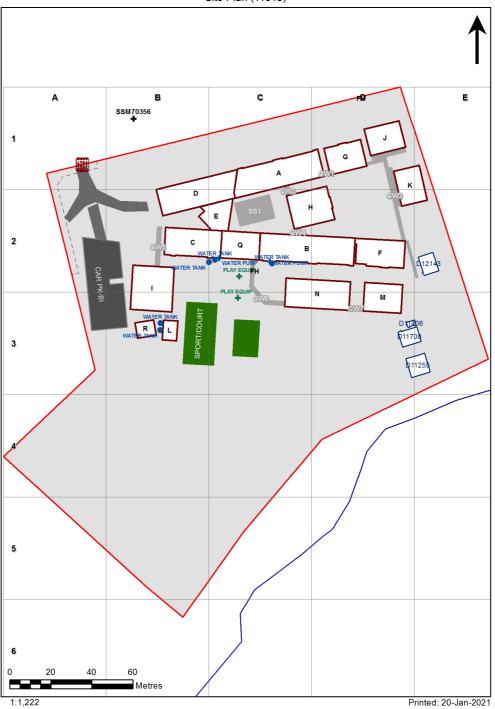

| Entity Location                                            | Audit Condition<br>Classification (Capacity) | Comment                       |
|------------------------------------------------------------|----------------------------------------------|-------------------------------|
| B00A - R0002 - Practical Activities - 1hb - (21.09 SQM)    | Student Space (9)                            |                               |
| B00A - R0003 - Home Base - (64.51 SQM) - Teaching Space: 1 | Student Space (29)                           |                               |
| B00A - R0005 - Home Base - (59.91 SQM) - Teaching Space: 1 | Student Space (27)                           |                               |
| B00A - R0006 - Practical Activities - 1hb - (21.45 SQM)    | Student Space (9)                            |                               |
| B00A - R0008 - Withdrawal Space - 1hb - (12.38 SQM)        | Student Space (5)                            |                               |
|                                                            | Student Space (9)                            |                               |
| B00A - R0012 - Practical Activities - 1hb - (21.53 SQM)    |                                              |                               |
| B00A - R0013 - Home Base - (60.14 SQM) - Teaching Space: 1 | Student Space (27)                           |                               |
| B00A - R0014 - Practical Activities - 1hb - (21.47 SQM)    | Student Space (9)                            |                               |
| B00A - R0015 - Home Base - (67.51 SQM) - Teaching Space: 1 | Student Space (31)                           |                               |
| B00A - R0017 - Staff Room Annexe - (16.26 SQM)             | Office (4)                                   |                               |
| B00A - R0020 - Movement - (91.22 SQM)                      | Not Applicable                               | Circulation or storage space. |
| 300B - R0001 - Movement - (86.96 SQM)                      | Not Applicable                               | Circulation or storage space. |
| B00B - R0004 - Home Base - (65.38 SQM) - Teaching Space: 1 | Student Space (30)                           |                               |
| B00B - R0005 - Practical Activities - 1hb - (21.33 SQM)    | Student Space (9)                            |                               |
| B00B - R0006 - Practical Activities - 1hb - (21.31 SQM)    | Student Space (9)                            |                               |
| B00B - R0007 - Home Base - (60.21 SQM) - Teaching Space: 1 | Student Space (27)                           |                               |
| B00B - R0009 - Withdrawal Space - 1hb - (12.42 SQM)        | Student Space (5)                            |                               |
| 300B - R0011 - Home Base - (60.22 SQM) - Teaching Space: 1 | Student Space (27)                           |                               |
| B00B - R0012 - Practical Activities - 1hb - (21.42 SQM)    |                                              |                               |
|                                                            | Student Space (9)                            |                               |
| 300B - R0015 - Practical Activities - 1hb - (21.21 SQM)    | Student Space (9)                            |                               |
| 300B - R0016 - Home Base - (66.81 SQM) - Teaching Space: 1 | Student Space (30)                           |                               |
| B00B - R0018 - Special Programs Room - (34.96 SQM)         | Student Space (16)                           |                               |
| B00C - R0005 - Home Base - (64.51 SQM) - Teaching Space: 1 | Student Space (29)                           |                               |
| B00C - R0006 - Practical Activities - 1hb - (21.07 SQM)    | Student Space (9)                            |                               |
| B00C - R0007 - Practical Activities - 1hb - (21.58 SQM)    | Student Space (10)                           |                               |
| B00C - R0008 - Home Base - (66.8 SQM) - Teaching Space: 1  | Student Space (30)                           |                               |
| B00C - R0012 - Entry Vestibule - (8.9 SQM)                 | Not Applicable                               | Circulation or storage space. |
| B00C - R0015 - Movement - (55.8 SQM)                       | Not Applicable                               | Circulation or storage space. |
| B00D - R0002 - Entry Vestibule - (19.36 SQM)               | Not Applicable                               | Circulation or storage space. |
| B00D - R0003 - Interview - (13.9 SQM)                      | Office (3)                                   |                               |
| B00D - R0005 - Sick Bay - (10.03 SQM)                      | Student Space (4)                            |                               |
| B00D - R0006 - Deputy Principal - (12.31 SQM)              | Office (3)                                   |                               |
| 300D - R0007 - Deputy Principal - (13.36 SQM)              | Office (3)                                   |                               |
| B00D - R0014 - Staff Room - (57.61 SQM)                    | Office (14)                                  |                               |
| 300D - R0015 - Staff Room Annexe - (23 SQM)                | Office (5)                                   |                               |
| B00D - R0017 - Principal - (17.4 SQM)                      | Office (4)                                   |                               |
| B00D - R0018 - Duplicating Workroom - (34.76 SQM)          | Office (8)                                   |                               |
| 300D - R0019 - Clerical Office - (18.27 SQM)               | Office (4)                                   |                               |
| 800D - R0020 - Movement - (42.84 SQM)                      | Not Applicable                               | Circulation or storage space. |
| 300D - R0021 - Movement - (143.45 SQM)                     | Not Applicable                               | Circulation or storage space. |
| 300E - R0001 - Canteen - (43.32 SQM)                       | Not Applicable                               | Circulation or storage space. |
| 300F - R0001 - Home Base - (57.41 SQM) - Teaching Space: 1 | Student Space (26)                           |                               |
| 300F - R0002 - Practical Activities - 1hb - (22.31 SQM)    | Student Space (10)                           |                               |
| B00F - R0004 - Withdrawal Space - 1hb - (12.57 SQM)        | Student Space (5)                            |                               |
|                                                            |                                              |                               |
| B00F - R0005 - Home Base - (57.4 SQM) - Teaching Space: 1  | Student Space (26)                           |                               |

| Entity Location                                                                   | Audit Condition<br>Classification (Capacity) | Comment                       |
|-----------------------------------------------------------------------------------|----------------------------------------------|-------------------------------|
| B00F - R0009 - Movement - (65.52 SQM)                                             | Not Applicable                               | Circulation or storage space. |
| B00G - R0001 - Home Base - (57.4 SQM) - Teaching Space: 1                         | Student Space (26)                           |                               |
| B00G - R0002 - Practical Activities - 1hb - (22.67 SQM)                           | Student Space (10)                           |                               |
| B00G - R0004 - Withdrawal Space - 1hb - (12.57 SQM)                               | Student Space (5)                            |                               |
| B00G - R0005 - Home Base - (57.4 SQM) - Teaching Space: 1                         | Student Space (26)                           |                               |
| B00G - R0007 - Practical Activities - 1hb - (22.31 SQM)                           | Student Space (10)                           |                               |
| B00G - R0009 - Movement - (35.03 SQM)                                             | Not Applicable                               | Circulation or storage space. |
| B00H - R0001 - Reading Area - (227.68 SQM)                                        | Student Space (105)                          |                               |
| B00H - R0004 - Movement - (42.9 SQM)                                              | Not Applicable                               | Circulation or storage space. |
| B00I - R0001 - Movement - (65.29 SQM)                                             | Not Applicable                               | Circulation or storage space. |
| B00I - R0002 - Movement - (7.15 SQM)                                              | Not Applicable                               | Circulation or storage space. |
| B00I - R0003 - Raised Platform - (41.22 SQM)                                      | Not Applicable                               | Circulation or storage space. |
| B00I - R0004 - Movement - (7.07 SQM)                                              | Not Applicable                               | Circulation or storage space. |
| B00I - R0012 - Communal Space - (210.99 SQM)                                      | Student Space (97)                           |                               |
| B00J - R0002 - Practical Activities - 1hb - (19.4 SQM)                            | Student Space (9)                            |                               |
| B00J - R0004 - Home Base - (59.19 SQM) - Teaching Space: 1                        | Student Space (27)                           |                               |
| B00J - R0005 - Withdrawal Space - 2hb - (11.36 SQM)                               | Student Space (5)                            |                               |
| B00J - R0006 - Home Base - (59.19 SQM) - Teaching Space: 1                        | Student Space (27)                           |                               |
| B00J - R0008 - Practical Activities - 1hb - (19.4 SQM)                            | Student Space (9)                            |                               |
| B00K - R0002 - Practical Activities - 1hb - (19.4 SQM)                            | Student Space (9)                            |                               |
| B00K - R0004 - Home Base - (59.2 SQM) - Teaching Space: 1                         | Student Space (27)                           |                               |
| B00K - R0005 - Withdrawal Space - 2hb - (11.36 SQM)                               |                                              |                               |
| B00K - R0006 - Home Base - (59.19 SQM) - Teaching Space: 1                        | Student Space (5)                            |                               |
|                                                                                   | Student Space (27)                           |                               |
| B00K - R0008 - Practical Activities - 1hb - (19.4 SQM)                            | Student Space (9)                            |                               |
| B00M - R0001 - Home Base - (60.72 SQM) - Teaching Space: 1                        | Student Space (28)                           |                               |
| B00M - R0003 - Practical Activities - 1hb - (18.69 SQM)                           | Student Space (8)                            |                               |
| B00M - R0004 - Withdrawal Space - 2hb - (11.47 SQM)                               | Student Space (5)                            |                               |
| B00M - R0006 - Practical Activities - 1hb - (19.02 SQM)                           | Student Space (8)                            |                               |
| B00M - R0007 - Home Base - (60.55 SQM) - Teaching Space: 1                        | Student Space (28)                           |                               |
| B00N - R0001 - Withdrawal Space - 1hb - (8.84 SQM)                                | Student Space (4)                            |                               |
| B00N - R0003 - Home Base - (59.53 SQM) - Teaching Space: 1                        | Student Space (27)                           |                               |
| B00N - R0004 - Practical Activities - 1hb - (18.83 SQM)                           | Student Space (8)                            |                               |
| B00N - R0006 - Practical Activities/Movement - 1hb - (18.87 SQM)                  | Student Space (8)                            |                               |
| B00N - R0008 - Home Base - (60.55 SQM) - Teaching Space: 1                        | Student Space (28)                           |                               |
| B00N - R0009 - Withdrawal Space - 2hb - (11.56 SQM)                               | Student Space (5)                            |                               |
| B00N - R0010 - Practical Activities - 1hb - (18.86 SQM)                           | Student Space (8)                            |                               |
| B00N - R0011 - Home Base - (60.7 SQM) - Teaching Space: 1                         | Student Space (28)                           |                               |
| B00Q - R0001 - Movement - (208.89 SQM)                                            | Not Applicable                               | Circulation or storage space. |
| NS 100 11255 - NS 100 11255 - Learning Unit - Single Primary/PAA - (76 SQM)       | Student Space (35)                           |                               |
| OS 601 14289 - OS 601 14289 - Learning Unit - Standard/Withdrawal - (76 SQM)      | Student Space (35)                           |                               |
| OS 602 11700 - OS 602 11700 - Learning Unit - Standard With P.A.A (76 SQM)        | Student Space (35)                           |                               |
| OS 602 12938 - OS 602 12938 - Learning Unit - Standard With P.A.A (76 SQM)        | Student Space (35)                           |                               |
| OS 602 12000 - CO 002 12000 - Learning Unit - Standard With P.A.A (76 SQM)        |                                              |                               |
|                                                                                   | Student Space (35)                           |                               |
| OS 602 16199 - OS 602 16199 - Learning Unit - Standard With P.A.A (76 SQM)        | Student Space (35)                           |                               |
| OS 603 12143 - OS 603 12143 - Learning Unit - Standard With P.A.A. A/C - (76 SQM) | Student Space (35)                           |                               |