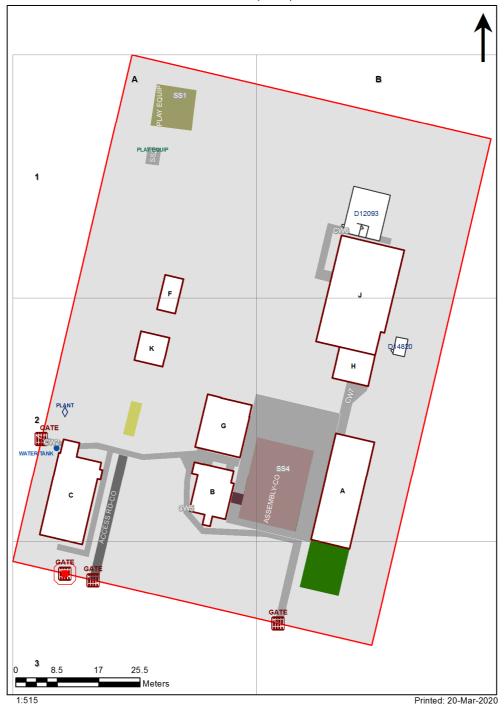

| SCHOOL:                | Harrington Public School (2139) |
|------------------------|---------------------------------|
| AMU REGION:            | North Coast                     |
| STATE ELECTORATE:      | Port Macquarie                  |
| LOCAL GOVERNMENT AREA: | Mid-Coast                       |

2139 - Harrington Public School Site Plan (13175)



## **Ventilation Audit Key**

| Category | Description                                                                                                                                                                                                                                                   |
|----------|---------------------------------------------------------------------------------------------------------------------------------------------------------------------------------------------------------------------------------------------------------------|
|          | Category A  Operate this space in line with <a href="COVID safe school operations">COVID safe school operations</a> . It has the required level of natural ventilation.  NB. Circulation and storage areas should not be