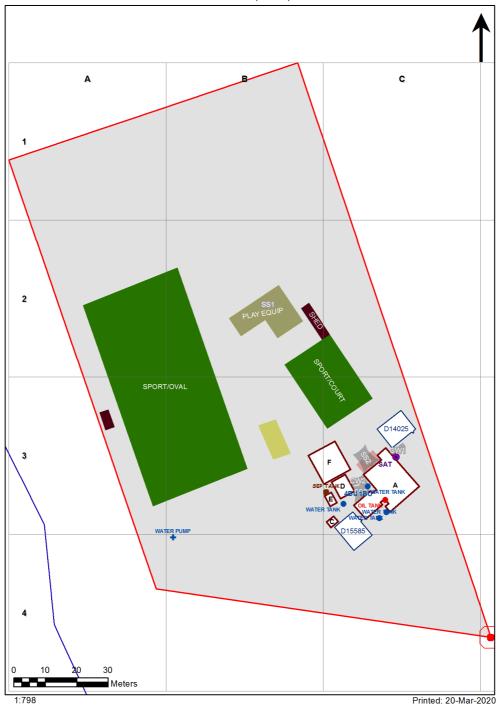

| SCHOOL:                | Hargraves Public School (2136) |
|------------------------|--------------------------------|
| AMU REGION:            | North Western NSW              |
| STATE ELECTORATE:      | Dubbo                          |
| LOCAL GOVERNMENT AREA: | Mid-Western                    |

2136 - Hargraves Public School Site Plan (07997)



## **Ventilation Audit Key**

| Category | Description                                                                                                                                                                                                                                                   |
|----------|---------------------------------------------------------------------------------------------------------------------------------------------------------------------------------------------------------------------------------------------------------------|
|          | Category A  Operate this space in line with <a href="COVID safe school operations">COVID safe school operations</a> . It has the required level of natural ventilation.  NB. Circulation and storage areas should not be