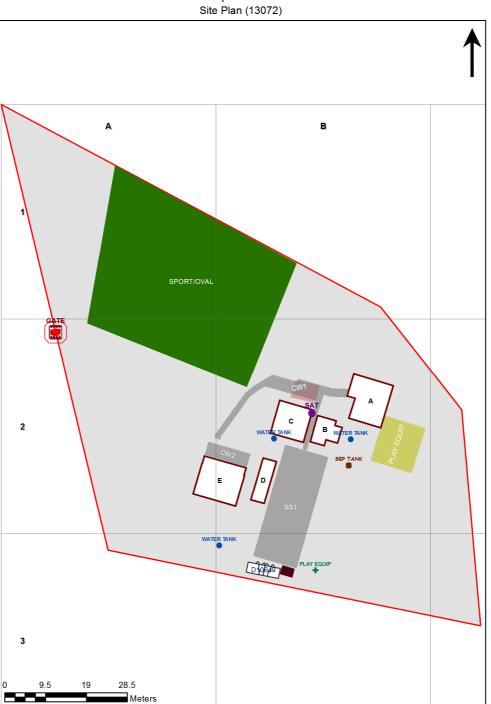

## **VENTILATION AUDIT REPORT**



| SCHOOL:                | Hampton Public School (2129) |
|------------------------|------------------------------|
| AMU REGION:            | North Western NSW            |
| STATE ELECTORATE:      | Bathurst                     |
| LOCAL GOVERNMENT AREA: | Lithgow                      |



2129 - Hampton Public School

1:584

## Ventilation Audit Key

| Category   | Description                                                                                                                                                                                                                                                               |
|------------|---------------------------------------------------------------------------------------------------------------------------------------------------------------------------------------------------------------------------------------------------------------------------|
|            | Category A<br>Operate this space in line with <u>COVID safe school operations</u> . It has the required level of natural ventilation.<br>NB. Circulation a