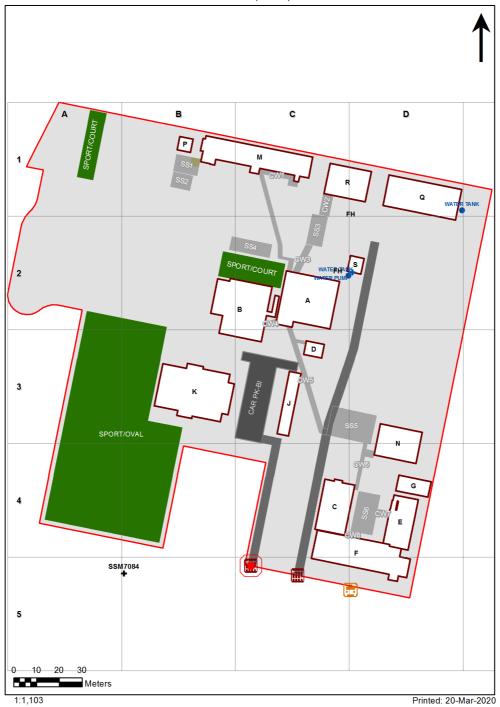

| SCHOOL:                | Hammondville Public School (2128) |
|------------------------|-----------------------------------|
| AMU REGION:            | South Western Sydney              |
| STATE ELECTORATE:      | Holsworthy                        |
| LOCAL GOVERNMENT AREA: | Liverpool                         |

2128 - Hammondville Public School Site Plan (12616)



## **Ventilation Audit Key**

| Category | Description                                                                                                                                                                                                                                                           |
|----------|-----------------------------------------------------------------------------------------------------------------------------------------------------------------------------------------------------------------------------------------------------------------------|
|          | Category A  Operate this space in line with <u>COVID safe school operations</u> . It has the required level of natural ventilation.  NB. Circulation and storage areas should not be used for groups or g