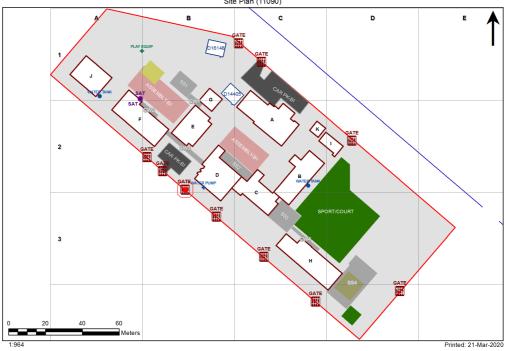

## **VENTILATION AUDIT REPORT**



| SCHOOL:                | Hamilton South Public School (3795) |
|------------------------|-------------------------------------|
| AMU REGION:            | Hunter/Central Coast                |
| STATE ELECTORATE:      | Newcastle                           |
| LOCAL GOVERNMENT AREA: | Newcastle                           |

3795 - Hamilton South Public School Site Plan (11090)



## **Ventilation Audit Key**

| Category | Description                                                                                                                                                                                                                                                           |
|----------|-----------------------------------------------------------------------------------------------------------------------------------------------------------------------------------------------------------------------------------------------------------------------|
|          | Category A  Operate this space in line with <u>COVID safe school operations</u> . It has the required level of natural ventilation.  NB. Circulation and storage areas should not be used for groups or g