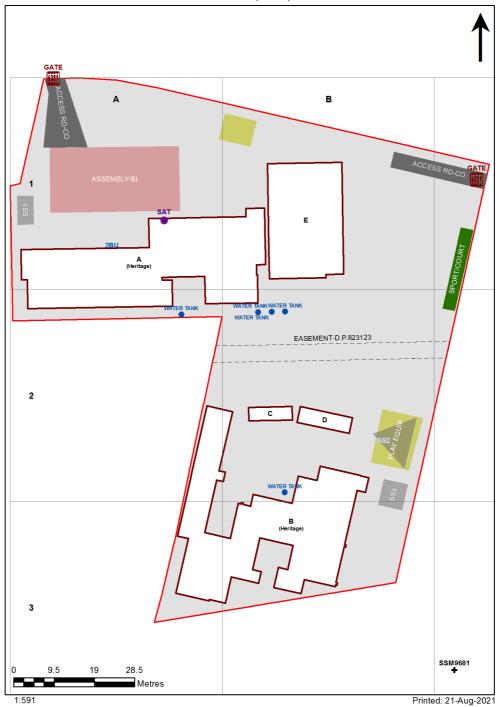

| SCHOOL:                | Hamilton Public School (7420) |
|------------------------|-------------------------------|
| AMU REGION:            | Hunter/Central Coast          |
| STATE ELECTORATE:      | Newcastle                     |
| LOCAL GOVERNMENT AREA: | Newcastle                     |

7420 - Hamilton Public School Site Plan (13071)



## **Ventilation Audit Key**

| Category | Description                                                                                                                                                                                                                                                           |
|----------|-----------------------------------------------------------------------------------------------------------------------------------------------------------------------------------------------------------------------------------------------------------------------|
|          | Category A  Operate this space in line with <u>COVID safe school operations</u> . It has the required level of natural ventilation.  NB. Circulation and storage areas should not be used for groups or g