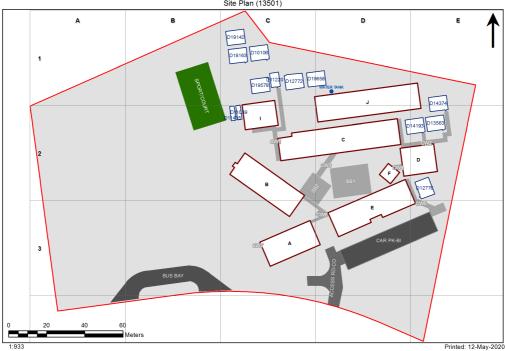

| Entity Location                                                                 | Audit Condition<br>Classification (Capacity) | Comment                                                      |
|---------------------------------------------------------------------------------|----------------------------------------------|--------------------------------------------------------------|
| B00A - R0001 - Movement - (17.05 SQM)                                           | Not Applicable                               | Circulation or storage space.                                |
| B00A - R0002 - Entry Vestibule - (22.05 SQM)                                    | Not Applicable                               | Circulation or storage space.                                |
| B00A - R0003 - Clerical Office - (17.62 SQM)                                    | Office (4)                                   |                                                              |
| B00A - R0004 - Sick Bay - (8.58 SQM)                                            | Student Space (3)                            |                                                              |
| B00A - R0006 - Interview - (13.16 SQM)                                          | Office (3)                                   |                                                              |
| B00A - R0007 - Deputy Principal - (13.16 SQM)                                   | Office (3)                                   |                                                              |
| B00A - R0008 - Staff Room Annexe - (13.16 SQM)                                  | Office (3)                                   |                                                              |
| B00A - R0010 - Staff Room - (45.36 SQM)                                         | Office (11)                                  |                                                              |
| B00A - R0011 - Staff Room Annexe - (19.5 SQM)                                   | Office (4)                                   |                                                              |
| B00A - R0016 - Principal - (16.8 SQM)                                           | Office (4)                                   |                                                              |
| B00A - R0017 - Duplicating Workroom - (19.69 SQM)                               | Office (4)                                   |                                                              |
| B00A - R0018 - Movement - (33.84 SQM)                                           | Not Applicable                               | Circulation or storage space.                                |
| B00A - R0020 - Movement - (69.44 SQM)                                           | Not Applicable                               | Circulation or storage space.                                |
| B00B - R0008 - Communal Space - (141.46 SQM)                                    | Student Space (65)                           | and an arrange apparent                                      |
| B00B - R0009 - Raised Platform - (47.79 SQM)                                    | Not Applicable                               | Circulation or storage space.                                |
| B00B - R0014 - Canteen - (26.75 SQM)                                            | Not Applicable                               | Circulation or storage space.                                |
| B00B - R0015 - Movement - (7.81 SQM)                                            | Not Applicable                               | Circulation or storage space.                                |
| B00B - R0021 - Movement - (16.39 SQM)                                           | Not Applicable                               | Circulation or storage space.                                |
| B00B - R0022 - Movement - (113.75 SQM)                                          | Not Applicable                               | Circulation or storage space.                                |
| B00C - R0007 - Practical Activities - 1hb - (20.18 SQM)                         | Student Space (9)                            |                                                              |
| B00C - R0008 - Home Base - (54.93 SQM) - Teaching Space: 1                      | Student Space (25)                           |                                                              |
| B00C - R0009 - Withdrawal Space - 1hb - (10.51 SQM)                             | Student Space (4)                            |                                                              |
| B00C - R0010 - Home Base - (54.88 SQM) - Teaching Space: 1                      | Student Space (25)                           |                                                              |
| B00C - R0012 - Practical Activities - 1hb - (20.11 SQM)                         | Student Space (9)                            |                                                              |
| B00C - R0018 - Practical Activities - 1hb - (20.06 SQM)                         | Student Space (9)                            |                                                              |
| B00C - R0019 - Home Base - (55.08 SQM) - Teaching Space: 1                      | Student Space (25)                           |                                                              |
| B00C - R0020 - Withdrawal Space - 1hb - (10.49 SQM)                             | Student Space (4)                            |                                                              |
| B00C - R0021 - Home Base - (55.08 SQM) - Teaching Space: 1                      | Student Space (25)                           |                                                              |
| B00C - R0022 - Practical Activities - 1hb - (20.14 SQM)                         | Student Space (9)                            |                                                              |
| B00C - R0029 - Practical Activities - 1hb - (20.14 SQM)                         | Student Space (9)                            |                                                              |
| B00C - R0030 - Home Base - (55.17 SQM) - Teaching Space: 1                      | Student Space (25)                           |                                                              |
| B00C - R0031 - Withdrawal Space - 1hb - (10.45 SQM)                             |                                              |                                                              |
| B00C - R0032 - Home Base - (55.09 SQM) - Teaching Space: 1                      | Student Space (4)                            |                                                              |
| B00C - R0033 - Practical Activities - 1hb - (20.03 SQM)                         | Student Space (25)                           |                                                              |
|                                                                                 | Student Space (9)                            | Circulation or otorogo apono                                 |
| B00C - R0037 - Movement - (196.44 SQM)<br>B00D - R0001 - Movement - (44.63 SQM) | Not Applicable  Not Applicable               | Circulation or storage space.  Circulation or storage space. |
| B00D - R0002 - Reading Area - (163.51 SQM)                                      | Student Space (75)                           | Orodiation of otologo opaco.                                 |
| B00E - R0002 - Withdrawal Space - 1hb - (5.41 SQM)                              |                                              |                                                              |
| B00E - R0004 - Home Base - (54.68 SQM) - Teaching Space: 1                      | Student Space (2)                            |                                                              |
|                                                                                 | Student Space (25)                           |                                                              |
| B00E - R0005 - Practical Activities - 1hb - (22.87 SQM)                         | Student Space (10)                           |                                                              |
| B00E - R0007 - Practical Activities - S - 1hb - (22.87 SQM)                     | Student Space (10)                           |                                                              |
| B00E - R0008 - Home Base - S - (54.68 SQM) - Teaching Space: 1                  | Student Space (25)                           |                                                              |
| B00E - R0010 - Withdrawal - S - (5.41 SQM)                                      | Student Space (2)                            |                                                              |
| B00E - R0016 - Withdrawal Space - 1hb - (5.47 SQM)                              | Student Space (2)                            |                                                              |
| B00E - R0018 - Home Base - (54.68 SQM) - Teaching Space: 1                      | Student Space (25)                           |                                                              |
| B00E - R0019 - Practical Activities - 1hb - (22.8 SQM)                          | Student Space (10)                           |                                                              |
| B00E - R0021 - Practical Activities - 1hb - (22.8 SQM)                          | Student Space (10)                           |                                                              |
|                                                                                 | , , ,                                        | 1                                                            |

| B00F - R0001 - Special Programs Room - (32.71 SQM)   Student Space (15)                                                                                                                                                                                                                                                                                                                                                                                                                                                                                                                                                                                                                                                                                                                                                                                                                                                                                                                                                                                                                                                                                                                                                                                                                                                                                                                                                                                                                                        | Entity Location                                                                   | Audit Condition<br>Classification (Capacity) | Comment                       |
|----------------------------------------------------------------------------------------------------------------------------------------------------------------------------------------------------------------------------------------------------------------------------------------------------------------------------------------------------------------------------------------------------------------------------------------------------------------------------------------------------------------------------------------------------------------------------------------------------------------------------------------------------------------------------------------------------------------------------------------------------------------------------------------------------------------------------------------------------------------------------------------------------------------------------------------------------------------------------------------------------------------------------------------------------------------------------------------------------------------------------------------------------------------------------------------------------------------------------------------------------------------------------------------------------------------------------------------------------------------------------------------------------------------------------------------------------------------------------------------------------------------|-----------------------------------------------------------------------------------|----------------------------------------------|-------------------------------|
| BODE - R0026 - Movement - (133.26 SQM)                                                                                                                                                                                                                                                                                                                                                                                                                                                                                                                                                                                                                                                                                                                                                                                                                                                                                                                                                                                                                                                                                                                                                                                                                                                                                                                                                                                                                                                                         | B00E - R0022 - Home Base - (54.68 SQM) - Teaching Space: 1                        | Student Space (25)                           |                               |
| B00F - R0001 - Special Programs Room - (32.71 SQM)   Student Space (15)                                                                                                                                                                                                                                                                                                                                                                                                                                                                                                                                                                                                                                                                                                                                                                                                                                                                                                                                                                                                                                                                                                                                                                                                                                                                                                                                                                                                                                        | B00E - R0024 - Withdrawal Space - 1hb - (5.41 SQM)                                | Student Space (2)                            |                               |
| B001 - R0001 - Movement - (38.47 SQM)                                                                                                                                                                                                                                                                                                                                                                                                                                                                                                                                                                                                                                                                                                                                                                                                                                                                                                                                                                                                                                                                                                                                                                                                                                                                                                                                                                                                                                                                          | B00E - R0026 - Movement - (133.28 SQM)                                            | Not Applicable                               | Circulation or storage space. |
| B001 - R0002 - Practical Activities - 1hb - (19.39 SQM)   Student Space (8)                                                                                                                                                                                                                                                                                                                                                                                                                                                                                                                                                                                                                                                                                                                                                                                                                                                                                                                                                                                                                                                                                                                                                                                                                                                                                                                                                                                                                                    | B00F - R0001 - Special Programs Room - (32.71 SQM)                                | Student Space (15)                           |                               |
| Student Space (27)                                                                                                                                                                                                                                                                                                                                                                                                                                                                                                                                                                                                                                                                                                                                                                                                                                                                                                                                                                                                                                                                                                                                                                                                                                                                                                                                                                                                                                                                                             | B00I - R0001 - Movement - (38.47 SQM)                                             | Not Applicable                               | Circulation or storage space. |
| Student Space (5)                                                                                                                                                                                                                                                                                                                                                                                                                                                                                                                                                                                                                                                                                                                                                                                                                                                                                                                                                                                                                                                                                                                                                                                                                                                                                                                                                                                                                                                                                              | B00l - R0002 - Practical Activities - 1hb - (19.39 SQM)                           | Student Space (8)                            |                               |
| Student Space (27)                                                                                                                                                                                                                                                                                                                                                                                                                                                                                                                                                                                                                                                                                                                                                                                                                                                                                                                                                                                                                                                                                                                                                                                                                                                                                                                                                                                                                                                                                             | B00I - R0004 - Home Base - (59.2 SQM) - Teaching Space: 1                         | Student Space (27)                           |                               |
| B00I - R0008 - Practical Activities - 1hb - (19.41 SQM)  B00J - R0003 - Home Base - (79.44 SQM) - Teaching Space: 1  Student Space (36)  B00J - R0004 - Withdrawal Space - 2hb - (11.4 SQM)  B00J - R0005 - Home Base - (79.29 SQM) - Teaching Space: 1  Student Space (36)  B00J - R0008 - Home Base - (79.43 SQM) - Teaching Space: 1  Student Space (36)  B00J - R0009 - Withdrawal Space - 2hb - (11.4 SQM)  Student Space (36)  B00J - R0010 - Home Base - (78.63 SQM) - Teaching Space: 1  Student Space (36)  B00J - R0011 - Home Base - (78.63 SQM) - Teaching Space: 1  Student Space (36)  B00J - R0013 - Home Base - (78.77 SQM) - Teaching Space: 1  Student Space (36)  Student Space (36)  Student Space (36)  Student Space (5)  Student Space (36)  Student Space (35)  Student Space (35) | B00I - R0005 - Withdrawal Space - 2hb - (11.36 SQM)                               | Student Space (5)                            |                               |
| B00J - R0003 - Home Base - (79.44 SQM) - Teaching Space: 1  B00J - R0004 - Withdrawal Space - 2hb - (11.4 SQM)  B00J - R0005 - Home Base - (79.29 SQM) - Teaching Space: 1  B00J - R0008 - Home Base - (79.43 SQM) - Teaching Space: 1  B00J - R0009 - Withdrawal Space - 2hb - (11.4 SQM)  B00J - R0009 - Withdrawal Space - 2hb - (11.4 SQM)  B00J - R0010 - Home Base - (78.63 SQM) - Teaching Space: 1  B00J - R0011 - Home Base - (78.63 SQM) - Teaching Space: 1  B00J - R0013 - Home Base - (78.77 SQM) - Teaching Space: 1  B00J - R0014 - Withdrawal Space - 2hb - (11.4 SQM)  B00J - R0015 - Home Base - (79.25 SQM) - Teaching Space: 1  Student Space (36)  B00J - R0016 - OS 602 10106 - Learning Unit - Standard With P.A.A (76 SQM)  Student Space (35)                                                                                                                                                                                                                                                                                 | B00I - R0006 - Home Base - (59.2 SQM) - Teaching Space: 1                         | Student Space (27)                           |                               |
| B00J - R0004 - Withdrawal Space - 2hb - (11.4 SQM)  B00J - R0005 - Home Base - (79.29 SQM) - Teaching Space: 1  B00J - R0008 - Home Base - (79.43 SQM) - Teaching Space: 1  B00J - R0009 - Withdrawal Space - 2hb - (11.4 SQM)  B00J - R0009 - Withdrawal Space - 2hb - (11.4 SQM)  B00J - R0010 - Home Base - (78.63 SQM) - Teaching Space: 1  B00J - R0013 - Home Base - (78.77 SQM) - Teaching Space: 1  B00J - R0014 - Withdrawal Space - 2hb - (11.4 SQM)  B00J - R0015 - Home Base - (79.25 SQM) - Teaching Space: 1  Student Space (36)  Student Space (35)                                                 | B00l - R0008 - Practical Activities - 1hb - (19.41 SQM)                           | Student Space (9)                            |                               |
| B00J - R0005 - Home Base - (79.29 SQM) - Teaching Space: 1  B00J - R0008 - Home Base - (79.43 SQM) - Teaching Space: 1  B00J - R0009 - Withdrawal Space - 2hb - (11.4 SQM)  B00J - R0010 - Home Base - (78.63 SQM) - Teaching Space: 1  B00J - R0011 - Home Base - (78.75 SQM) - Teaching Space: 1  B00J - R0013 - Home Base - (78.77 SQM) - Teaching Space: 1  B00J - R0014 - Withdrawal Space - 2hb - (11.4 SQM)  B00J - R0015 - Home Base - (79.25 SQM) - Teaching Space: 1  B00J - R0016 - OS 602 10106 - Learning Unit - Standard With P.A.A (76 SQM)  CS 602 12772 - OS 602 12772 - Learning Unit - Standard With P.A.A (76 SQM)  CS 602 12776 - OS 602 12776 - Learning Unit - Standard With P.A.A (76 SQM)  CS 602 13563 - OS 602 13563 - Learning Unit - Standard With P.A.A (76 SQM)  CS 602 13643 - OS 602 13643 - Learning Unit - Standard With P.A.A (76 SQM)  CS 602 14193 - OS 602 14193 - Learning Unit - Standard With P.A.A (76 SQM)  CS 602 14193 - OS 602 14193 - Learning Unit - Standard With P.A.A (76 SQM)  Student Space (35)  CS 602 14193 - OS 602 14193 - Learning Unit - Standard With P.A.A (76 SQM)  Student Space (35)  Student Space (35)                                                                                                                                                                                                                                                                                                                                     | B00J - R0003 - Home Base - (79.44 SQM) - Teaching Space: 1                        | Student Space (36)                           |                               |
| B00J - R0008 - Home Base - (79.43 SQM) - Teaching Space: 1  Student Space (36)  B00J - R0009 - Withdrawal Space - 2hb - (11.4 SQM)  B00J - R0010 - Home Base - (78.63 SQM) - Teaching Space: 1  Student Space (36)  B00J - R0013 - Home Base - (78.77 SQM) - Teaching Space: 1  Student Space (36)  B00J - R0014 - Withdrawal Space - 2hb - (11.4 SQM)  Student Space (36)  B00J - R0015 - Home Base - (79.25 SQM) - Teaching Space: 1  Student Space (36)  Student Space (35)                                                                                                                                                                                                                                                                                                                                                                                     | B00J - R0004 - Withdrawal Space - 2hb - (11.4 SQM)                                | Student Space (5)                            |                               |
| B00J - R0009 - Withdrawal Space - 2hb - (11.4 SQM)  B00J - R0010 - Home Base - (78.63 SQM) - Teaching Space: 1  B00J - R0013 - Home Base - (78.77 SQM) - Teaching Space: 1  B00J - R0014 - Withdrawal Space - 2hb - (11.4 SQM)  B00J - R0015 - Home Base - (79.25 SQM) - Teaching Space: 1  Student Space (36)  B00J - R0016 - OS 602 10106 - Learning Unit - Standard With P.A.A (76 SQM)  OS 602 12772 - OS 602 12772 - Learning Unit - Standard With P.A.A (76 SQM)  OS 602 12776 - OS 602 12776 - Learning Unit - Standard With P.A.A (76 SQM)  OS 602 13563 - OS 602 13563 - Learning Unit - Standard With P.A.A (76 SQM)  OS 602 13643 - OS 602 13643 - Learning Unit - Standard With P.A.A (76 SQM)  OS 602 14193 - OS 602 14193 - Learning Unit - Standard With P.A.A (76 SQM)  Student Space (35)  Student Space (35)  Student Space (35)  Student Space (35)                                                                                                                                                                                                                                                                                                                                                                                                                                                                                                                                                                                                                                         | B00J - R0005 - Home Base - (79.29 SQM) - Teaching Space: 1                        | Student Space (36)                           |                               |
| B00J - R0010 - Home Base - (78.63 SQM) - Teaching Space: 1  B00J - R0013 - Home Base - (78.77 SQM) - Teaching Space: 1  B00J - R0014 - Withdrawal Space - 2hb - (11.4 SQM)  B00J - R0015 - Home Base - (79.25 SQM) - Teaching Space: 1  Student Space (36)  Student Space (5)  B00J - R0015 - Home Base - (79.25 SQM) - Teaching Space: 1  Student Space (36)  Student Space (35)                                                                                                                                                                                                                                                                                                                                                                                                                                                                                                                                                                  | B00J - R0008 - Home Base - (79.43 SQM) - Teaching Space: 1                        | Student Space (36)                           |                               |
| B00J - R0013 - Home Base - (78.77 SQM) - Teaching Space: 1  B00J - R0014 - Withdrawal Space - 2hb - (11.4 SQM)  B00J - R0015 - Home Base - (79.25 SQM) - Teaching Space: 1  CS 602 10106 - OS 602 10106 - Learning Unit - Standard With P.A.A (76 SQM)  CS 602 12772 - OS 602 12772 - Learning Unit - Standard With P.A.A (76 SQM)  CS 602 12776 - OS 602 12776 - Learning Unit - Standard With P.A.A (76 SQM)  CS 602 13563 - OS 602 13563 - Learning Unit - Standard With P.A.A (76 SQM)  CS 602 13643 - OS 602 13643 - Learning Unit - Standard With P.A.A (76 SQM)  CS 602 14193 - OS 602 14193 - Learning Unit - Standard With P.A.A (76 SQM)  Student Space (35)  Student Space (35)  Student Space (35)  Student Space (35)                                                                                                                                                                                                                                                                                                                                                                                                                                                                                                                                                                                                                                                                                                                                                                             | B00J - R0009 - Withdrawal Space - 2hb - (11.4 SQM)                                | Student Space (5)                            |                               |
| B00J - R0014 - Withdrawal Space - 2hb - (11.4 SQM)  B00J - R0015 - Home Base - (79.25 SQM) - Teaching Space: 1  OS 602 10106 - OS 602 10106 - Learning Unit - Standard With P.A.A (76 SQM)  OS 602 12772 - OS 602 12772 - Learning Unit - Standard With P.A.A (76 SQM)  OS 602 12776 - OS 602 12776 - Learning Unit - Standard With P.A.A (76 SQM)  OS 602 13563 - OS 602 13563 - Learning Unit - Standard With P.A.A (76 SQM)  OS 602 13643 - OS 602 13643 - Learning Unit - Standard With P.A.A (76 SQM)  OS 602 14193 - OS 602 14193 - Learning Unit - Standard With P.A.A (76 SQM)  Student Space (35)                                                                                                                                                                                                                                                                                                                                                                                                                                                                                                                                                                                                                                                                                                                                                                                                                     | B00J - R0010 - Home Base - (78.63 SQM) - Teaching Space: 1                        | Student Space (36)                           |                               |
| B00J - R0015 - Home Base - (79.25 SQM) - Teaching Space: 1 Student Space (36)  OS 602 10106 - OS 602 10106 - Learning Unit - Standard With P.A.A (76 SQM) Student Space (35)  OS 602 12772 - OS 602 12772 - Learning Unit - Standard With P.A.A (76 SQM) Student Space (35)  OS 602 12776 - OS 602 12776 - Learning Unit - Standard With P.A.A (76 SQM) Student Space (35)  OS 602 13563 - OS 602 13563 - Learning Unit - Standard With P.A.A (76 SQM) Student Space (35)  OS 602 13643 - OS 602 13643 - Learning Unit - Standard With P.A.A (76 SQM) Student Space (35)  OS 602 14193 - OS 602 14193 - Learning Unit - Standard With P.A.A (76 SQM) Student Space (35)                                                                                                                                                                                                                                                                                                                                                                                                                                                                                                                                                                                                                                                                                                                                                                                                                                        | B00J - R0013 - Home Base - (78.77 SQM) - Teaching Space: 1                        | Student Space (36)                           |                               |
| OS 602 10106 - OS 602 10106 - Learning Unit - Standard With P.A.A (76 SQM)  OS 602 12772 - OS 602 12772 - Learning Unit - Standard With P.A.A (76 SQM)  OS 602 12776 - OS 602 12776 - Learning Unit - Standard With P.A.A (76 SQM)  OS 602 13563 - OS 602 13563 - Learning Unit - Standard With P.A.A (76 SQM)  OS 602 13643 - OS 602 13643 - Learning Unit - Standard With P.A.A (76 SQM)  OS 602 13643 - OS 602 13643 - Learning Unit - Standard With P.A.A (76 SQM)  OS 602 14193 - OS 602 14193 - Learning Unit - Standard With P.A.A (76 SQM)  Student Space (35)  Student Space (35)  Student Space (35)                                                                                                                                                                                                                                                                                                                                                                                                                                                                                                                                                                                                                                                                                                                                                                                                                                                                                                 | B00J - R0014 - Withdrawal Space - 2hb - (11.4 SQM)                                | Student Space (5)                            |                               |
| OS 602 12772 - OS 602 12772 - Learning Unit - Standard With P.A.A (76 SQM)  OS 602 12776 - OS 602 12776 - Learning Unit - Standard With P.A.A (76 SQM)  OS 602 13563 - OS 602 13563 - Learning Unit - Standard With P.A.A (76 SQM)  OS 602 13643 - OS 602 13643 - Learning Unit - Standard With P.A.A (76 SQM)  OS 602 14193 - OS 602 14193 - Learning Unit - Standard With P.A.A (76 SQM)  Student Space (35)  Student Space (35)  Student Space (35)  Student Space (35)                                                                                                                                                                                                                                                                                                                                                                                                                                                                                                                                                                                                                                                                                                                                                                                                                                                                                                                                                                                                                                     | B00J - R0015 - Home Base - (79.25 SQM) - Teaching Space: 1                        | Student Space (36)                           |                               |
| OS 602 12776 - OS 602 12776 - Learning Unit - Standard With P.A.A (76 SQM)  OS 602 13563 - OS 602 13563 - Learning Unit - Standard With P.A.A (76 SQM)  OS 602 13643 - OS 602 13643 - Learning Unit - Standard With P.A.A (76 SQM)  OS 602 14193 - OS 602 14193 - Learning Unit - Standard With P.A.A (76 SQM)  Student Space (35)  Student Space (35)  Student Space (35)                                                                                                                                                                                                                                                                                                                                                                                                                                                                                                                                                                                                                                                                                                                                                                                                                                                                                                                                                                                                                                                                                                                                     | OS 602 10106 - OS 602 10106 - Learning Unit - Standard With P.A.A (76 SQM)        | Student Space (35)                           |                               |
| OS 602 13563 - OS 602 13563 - Learning Unit - Standard With P.A.A (76 SQM)  OS 602 13643 - OS 602 13643 - Learning Unit - Standard With P.A.A (76 SQM)  OS 602 14193 - OS 602 14193 - Learning Unit - Standard With P.A.A (76 SQM)  Student Space (35)  Student Space (35)                                                                                                                                                                                                                                                                                                                                                                                                                                                                                                                                                                                                                                                                                                                                                                                                                                                                                                                                                                                                                                                                                                                                                                                                                                     | OS 602 12772 - OS 602 12772 - Learning Unit - Standard With P.A.A (76 SQM)        | Student Space (35)                           |                               |
| OS 602 13643 - OS 602 13643 - Learning Unit - Standard With P.A.A (76 SQM)  OS 602 14193 - OS 602 14193 - Learning Unit - Standard With P.A.A (76 SQM)  Student Space (35)                                                                                                                                                                                                                                                                                                                                                                                                                                                                                                                                                                                                                                                                                                                                                                                                                                                                                                                                                                                                                                                                                                                                                                                                                                                                                                                                     | OS 602 12776 - OS 602 12776 - Learning Unit - Standard With P.A.A (76 SQM)        | Student Space (35)                           |                               |
| OS 602 14193 - OS 602 14193 - Learning Unit - Standard With P.A.A (76 SQM) Student Space (35)                                                                                                                                                                                                                                                                                                                                                                                                                                                                                                                                                                                                                                                                                                                                                                                                                                                                                                                                                                                                                                                                                                                                                                                                                                                                                                                                                                                                                  | OS 602 13563 - OS 602 13563 - Learning Unit - Standard With P.A.A (76 SQM)        | Student Space (35)                           |                               |
|                                                                                                                                                                                                                                                                                                                                                                                                                                                                                                                                                                                                                                                                                                                                                                                                                                                                                                                                                                                                                                                                                                                                                                                                                                                                                                                                                                                                                                                                                                                | OS 602 13643 - OS 602 13643 - Learning Unit - Standard With P.A.A (76 SQM)        | Student Space (35)                           |                               |
| 00 000 44074 00 000 44074 Laurius Lleit Otandard NASH D.A.A. /70 00A0                                                                                                                                                                                                                                                                                                                                                                                                                                                                                                                                                                                                                                                                                                                                                                                                                                                                                                                                                                                                                                                                                                                                                                                                                                                                                                                                                                                                                                          | OS 602 14193 - OS 602 14193 - Learning Unit - Standard With P.A.A (76 SQM)        | Student Space (35)                           |                               |
| OS 602 14374 - OS 602 14374 - Learning Unit - Standard With P.A.A (76 SQM) Student Space (35)                                                                                                                                                                                                                                                                                                                                                                                                                                                                                                                                                                                                                                                                                                                                                                                                                                                                                                                                                                                                                                                                                                                                                                                                                                                                                                                                                                                                                  | OS 602 14374 - OS 602 14374 - Learning Unit - Standard With P.A.A (76 SQM)        | Student Space (35)                           |                               |
| OS 603 18163 - OS 603 18163 - Learning Unit - Standard With P.A.A. A/C - (76 SQM) Student Space (35)                                                                                                                                                                                                                                                                                                                                                                                                                                                                                                                                                                                                                                                                                                                                                                                                                                                                                                                                                                                                                                                                                                                                                                                                                                                                                                                                                                                                           | OS 603 18163 - OS 603 18163 - Learning Unit - Standard With P.A.A. A/C - (76 SQM) | Student Space (35)                           |                               |
| OS 606 19142 - OS 606 19142 - Learning Unit - Standard With P.A.A A/C - (76 SQM) Student Space (35)                                                                                                                                                                                                                                                                                                                                                                                                                                                                                                                                                                                                                                                                                                                                                                                                                                                                                                                                                                                                                                                                                                                                                                                                                                                                                                                                                                                                            | OS 606 19142 - OS 606 19142 - Learning Unit - Standard With P.A.A A/C - (76 SQM)  | Student Space (35)                           |                               |
| OS 606 19578 - OS 606 19578 - Learning Unit - Standard With P.A.A A/C - (76 SQM) Student Space (35)                                                                                                                                                                                                                                                                                                                                                                                                                                                                                                                                                                                                                                                                                                                                                                                                                                                                                                                                                                                                                                                                                                                                                                                                                                                                                                                                                                                                            | OS 606 19578 - OS 606 19578 - Learning Unit - Standard With P.A.A A/C - (76 SQM)  | Student Space (35)                           |                               |
| OS 606 19658 - OS 606 19658 - Learning Unit - Standard With P.A.A A/C - (76 SQM) Student Space (35)                                                                                                                                                                                                                                                                                                                                                                                                                                                                                                                                                                                                                                                                                                                                                                                                                                                                                                                                                                                                                                                                                                                                                                                                                                                                                                                                                                                                            | OS 606 19658 - OS 606 19658 - Learning Unit - Standard With P.A.A A/C - (76 SQM)  | Student Space (35)                           |                               |