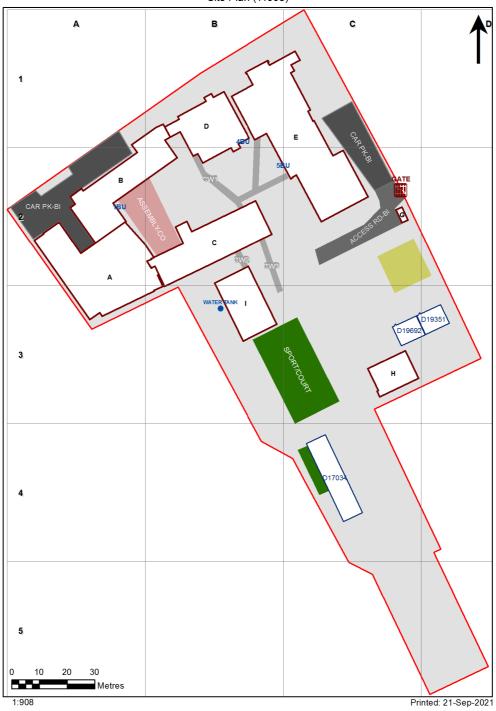

## **VENTILATION AUDIT REPORT**



| SCHOOL:                | Haberfield Public School (2117) |
|------------------------|---------------------------------|
| AMU REGION:            | Sydney                          |
| STATE ELECTORATE:      | Summer Hill                     |
| LOCAL GOVERNMENT AREA: | Inner West                      |

2117 - Haberfield Public School Site Plan (11003)



## **Ventilation Audit Key**

| Category | Description                                                                                                                                                                                                                                                           |
|----------|-----------------------------------------------------------------------------------------------------------------------------------------------------------------------------------------------------------------------------------------------------------------------|
|          | Category A  Operate this space in line with <u>COVID safe school operations</u> . It has the required level of natural ventilation.  NB. Circulation and storage areas should not be used for groups or g