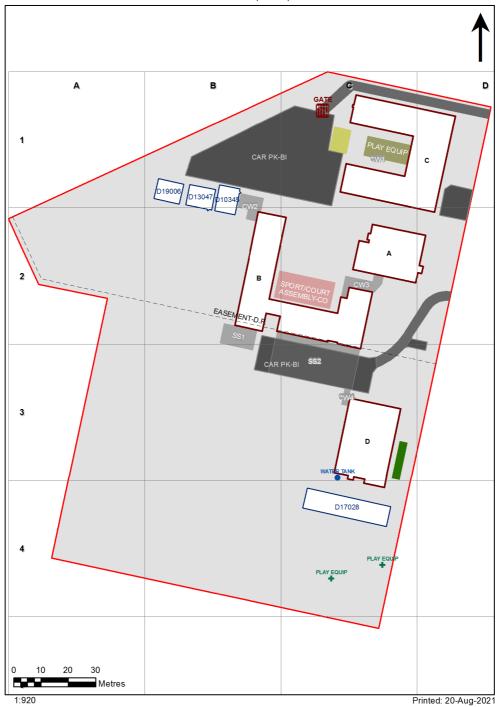

| SCHOOL:                | Gymea North Public School (4389) |
|------------------------|----------------------------------|
| AMU REGION:            | Sydney                           |
| STATE ELECTORATE:      | Miranda                          |
| LOCAL GOVERNMENT AREA: | Sutherland                       |

4389 - Gymea North Public School Site Plan (12711)



## **Ventilation Audit Key**

| Category | Description                                                                                                                                                                                                                                                           |
|----------|-----------------------------------------------------------------------------------------------------------------------------------------------------------------------------------------------------------------------------------------------------------------------|
|          | Category A  Operate this space in line with <u>COVID safe school operations</u> . It has the required level of natural ventilation.  NB. Circulation and storage areas should not be used for groups or g