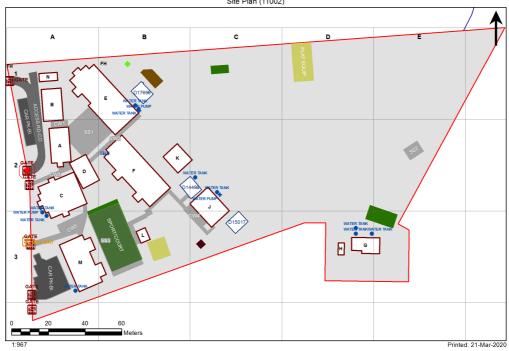

## **VENTILATION AUDIT REPORT**



| SCHOOL:                | Gwandalan Public School (4320) |
|------------------------|--------------------------------|
| AMU REGION:            | Hunter/Central Coast           |
| STATE ELECTORATE:      | Swansea                        |
| LOCAL GOVERNMENT AREA: | Central Coast                  |

4320 - Gwandalan Public School Site Plan (11002)



## **Ventilation Audit Key**

| Category | Description                                                                                                                                                                                                                                                           |
|----------|-----------------------------------------------------------------------------------------------------------------------------------------------------------------------------------------------------------------------------------------------------------------------|
|          | Category A  Operate this space in line with <u>COVID safe school operations</u> . It has the required level of natural ventilation.  NB. Circulation and storage areas should not be used for groups or g