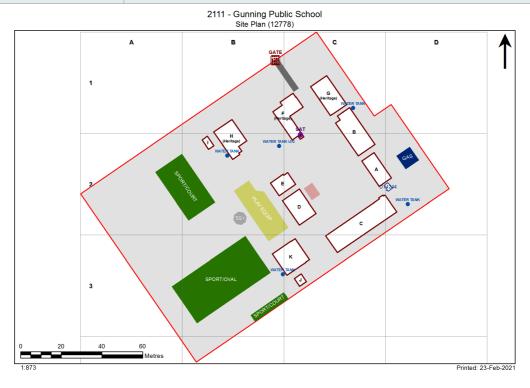

## **VENTILATION AUDIT REPORT**

| SCHOOL:                | Gunning Public School (2111) |
|------------------------|------------------------------|
| AMU REGION:            | Southern NSW                 |
| STATE ELECTORATE:      | Goulburn                     |
| LOCAL GOVERNMENT AREA: | Upper Lachlan                |