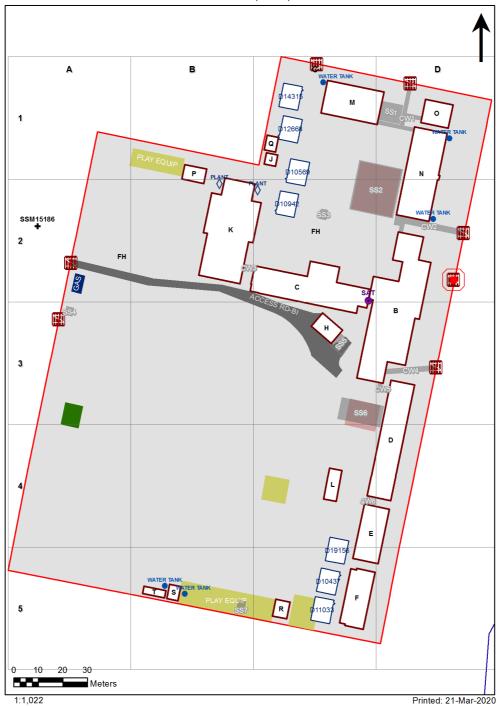

4018 - Gunnedah South Public School Site Plan (12705)

| Entity Location                                            | Audit Condition<br>Classification (Capacity) | Comment                |
|------------------------------------------------------------|----------------------------------------------|------------------------|
| B00B - R0003 - Home Base - (57.05 SQM) - Teaching Space: 1 | Student Space (26)                           |                        |
| B00B - R0005 - Interview - (8.42 SQM)                      | Office (2)                                   |                        |
| B00B - R0006 - Sick Bay - (9.17 SQM)                       | Student Space (4)                            |                        |
| B00B - R0007 - Interview - (9.17 SQM)                      | Office (2)                                   |                        |
| B00B - R0008 - Clerical Office - (12.16 SQM)               | Office (3)                                   |                        |
| B00B - R0009 - Movement - (16.9 SQM)                       | , ,                                          | tion or storage space. |
| B00B - R0010 - Movement - (5.69 SQM)                       |                                              | tion or storage space. |
| B00B - R0011 - Entry Vestibule - (12.13 SQM)               |                                              | tion or storage space. |
| 300B - R0012 - Principal - (20.63 SQM)                     | Office (5)                                   |                        |
| 300B - R0014 - Reading Area - (229.94 SQM)                 | Student Space (106)                          |                        |
| B00B - R0017 - Special Programs Room - (43.59 SQM)         | Student Space (20)                           |                        |
| B00B - R0027 - Movement - (20.88 SQM)                      | . , ,                                        | tion or storage space. |
| 300B - R0028 - Deputy Principal - (12.7 SQM)               | Office (3)                                   | <u> </u>               |
| 300B - R0029 - Interview - (12.38 SQM)                     | Office (3)                                   |                        |
| B00B - R0032 - Duplicating Workroom - (33.33 SQM)          |                                              |                        |
| ,                                                          | Office (8)                                   |                        |
| B00B - R0033 - Interview - (12.66 SQM)                     | Office (3)                                   |                        |
| B00B - R0034 - Movement - (168.51 SQM)                     |                                              | tion or storage space. |
| 300B - R0041 - Special Programs Room - (31.36 SQM)         | Student Space (14)                           |                        |
| 300C - R0001 - Movement - (100.06 SQM)                     |                                              | tion or storage space. |
| 300C - R0006 - Special Programs Room - (60.07 SQM)         | Student Space (27)                           |                        |
| 300C - R0007 - Home Base - (57.43 SQM) - Teaching Space: 1 | Student Space (26)                           |                        |
| 300C - R0012 - Home Base - (57.44 SQM) - Teaching Space: 1 | Student Space (26)                           |                        |
| 300C - R1001 - Movement - (97.6 SQM)                       | Not Applicable Circulat                      | tion or storage space. |
| 300C - R1002 - Staff Room - (85.85 SQM)                    | Office (21)                                  |                        |
| B00C - R1004 - Practical Activities - 1hb - (16.28 SQM)    | Student Space (7)                            |                        |
| 300C - R1005 - Home Base - (62.35 SQM) - Teaching Space: 1 | Student Space (28)                           |                        |
| 300C - R1006 - Home Base - (57.45 SQM) - Teaching Space: 1 | Student Space (26)                           |                        |
| 300C - R1011 - Home Base - (56.9 SQM) - Teaching Space: 1  | Student Space (26)                           |                        |
| 300D - R0001 - Withdrawal Space - 1hb - (16.47 SQM)        | Student Space (7)                            |                        |
| B00D - R0002 - Home Base - (51.84 SQM) - Teaching Space: 1 | Student Space (24)                           |                        |
| 300D - R0006 - Home Base - (51.99 SQM) - Teaching Space: 1 |                                              |                        |
| ( ) / ( ) / ( )                                            | Student Space (24)                           |                        |
| 300D - R0010 - Home Base - (51.99 SQM) - Teaching Space: 1 | Student Space (24)                           |                        |
| 300D - R0011 - Home Base - (71.61 SQM) - Teaching Space: 1 | Student Space (33)                           |                        |
| 300D - R0015 - Movement - (107.7 SQM)                      |                                              | tion or storage space. |
| 300E - R0004 - Home Base - (86.87 SQM) - Teaching Space: 1 | Student Space (40)                           |                        |
| 300E - R0005 - Home Base - (57.21 SQM) - Teaching Space: 1 | Student Space (26)                           |                        |
| 300E - R0008 - Movement - (42.05 SQM)                      | Not Applicable Circular                      | tion or storage space. |
| B00F - R0002 - Practical Activities - 1hb - (14.64 SQM)    | Student Space (6)                            |                        |
| 300F - R0003 - Home Base - (53.75 SQM) - Teaching Space: 1 | Student Space (24)                           |                        |
| 300F - R0004 - Home Base - (67.49 SQM) - Teaching Space: 1 | Student Space (31)                           |                        |
| B00F - R0006 - Practical Activities - 1hb - (17.68 SQM)    | Student Space (8)                            |                        |
| 300F - R0008 - Movement - (45.66 SQM)                      | , , ,                                        | tion or storage space. |
| 300H - R0001 - Movement - (20.17 SQM)                      | Not Applicable Circulation                   | tion or storage space. |
| 300H - R0002 - Canteen - (36.58 SQM)                       | Not Applicable Circulate                     | tion or storage space. |
| 300K - R0001 - Communal Space - (223.06 SQM)               | Student Space (103)                          |                        |
| 300K - R0002 - Raised Platform - (65.63 SQM)               | Not Applicable Circulat                      | tion or storage space. |
| 300K - R0015 - Canteen - (42.37 SQM)                       |                                              | tion or storage space. |
| 300K - R0016 - Movement - (6.69 SQM)                       |                                              | tion or storage space. |
| B00M - R0002 - Practical Activities - 1hb - (18.94 SQM)    | Student Space (8)                            |                        |

| Entity Location                                                                   | Audit Condition<br>Classification (Capacity) | Comment |
|-----------------------------------------------------------------------------------|----------------------------------------------|---------|
| B00M - R0004 - Home Base - (59.5 SQM) - Teaching Space: 1                         | Student Space (27)                           |         |
| B00M - R0005 - Withdrawal Space - 2hb - (11.59 SQM)                               | Student Space (5)                            |         |
| B00M - R0006 - Home Base - (60.28 SQM) - Teaching Space: 1                        | Student Space (27)                           |         |
| B00M - R0008 - Practical Activities - 1hb - (18.94 SQM)                           | Student Space (8)                            |         |
| B00M - R0011 - Special Programs Room - (38.39 SQM)                                | Student Space (17)                           |         |
| B00N - R0002 - Practical Activities - 1hb - (19.06 SQM)                           | Student Space (8)                            |         |
| B00N - R0004 - Home Base - (60.31 SQM) - Teaching Space: 1                        | Student Space (27)                           |         |
| B00N - R0005 - Withdrawal Space - 2hb - (11.62 SQM)                               | Student Space (5)                            |         |
| B00N - R0006 - Home Base - (60.9 SQM) - Teaching Space: 1                         | Student Space (28)                           |         |
| B00N - R0008 - Practical Activities - 1hb - (19.04 SQM)                           | Student Space (8)                            |         |
| B00N - R0009 - Practical Activities - 1hb - (18.99 SQM)                           | Student Space (8)                            |         |
| B00N - R0011 - Home Base - (60.33 SQM) - Teaching Space: 1                        | Student Space (27)                           |         |
| B00N - R0012 - Withdrawal Space - 2hb - (11.62 SQM)                               | Student Space (5)                            |         |
| B00N - R0013 - Home Base - (60.24 SQM) - Teaching Space: 1                        | Student Space (27)                           |         |
| B00N - R0015 - Practical Activities - 1hb - (19.04 SQM)                           | Student Space (8)                            |         |
| B000 - R0001 - Special Programs Room - (96.29 SQM)                                | Student Space (44)                           |         |
| OS 602 10569 - OS 602 10569 - Learning Unit - Standard With P.A.A (76 SQM)        | Student Space (35)                           |         |
| OS 602 12668 - OS 602 12668 - Learning Unit - Standard With P.A.A (76 SQM)        | Student Space (35)                           |         |
| OS 602 14315 - OS 602 14315 - Learning Unit - Standard With P.A.A (76 SQM)        | Student Space (35)                           |         |
| OS 603 10437 - OS 603 10437 - Learning Unit - Standard With P.A.A. A/C - (76 SQM) | Student Space (35)                           |         |
| OS 603 10942 - OS 603 10942 - Learning Unit - Standard With P.A.A. A/C - (76 SQM) | Student Space (35)                           |         |
| OS 603 11033 - OS 603 11033 - Learning Unit - Standard With P.A.A. A/C - (76 SQM) | Student Space (35)                           |         |
| OS 606 19156 - OS 606 19156 - Learning Unit - Standard With P.A.A A/C - (76 SQM)  | Student Space (35)                           |         |