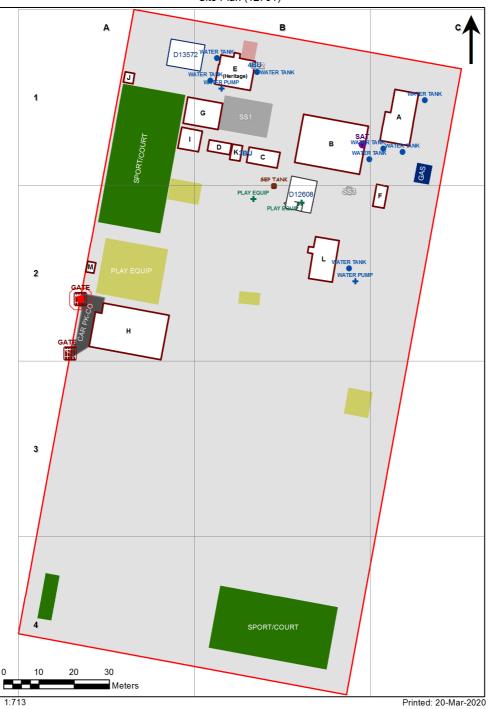

| Entity Location                                                              | Audit Condition<br>Classification (Capacity) | Comment                       |
|------------------------------------------------------------------------------|----------------------------------------------|-------------------------------|
| B00A - R0001 - Clerical Office - (16.22 SQM)                                 | Office (4)                                   |                               |
| B00A - R0002 - Duplicating Workroom - (10.65 SQM)                            | Office (2)                                   |                               |
| B00A - R0003 - Principal - (10.65 SQM)                                       | Office (2)                                   |                               |
| B00A - R0004 - Sick Bay - (14.58 SQM)                                        | Student Space (6)                            |                               |
| B00A - R0009 - Staff Room - (23.43 SQM)                                      | Office (5)                                   |                               |
| B00A - R0010 - Entry Vestibule - (9.28 SQM)                                  | Not Applicable                               | Circulation or storage space. |
| B00A - R0013 - Staff Kitchen - (10.04 SQM)                                   | Office (2)                                   |                               |
| B00B - R0001 - Practical Activities - 1hb - (15.99 SQM)                      | Student Space (7)                            |                               |
| B00B - R0002 - Home Base - (60.63 SQM) - Teaching Space: 1                   | Student Space (28)                           |                               |
| B00B - R0004 - Movement - (13.92 SQM)                                        | Not Applicable                               | Circulation or storage space. |
| B00B - R0005 - Withdrawal Space - 1hb - (11.83 SQM)                          | Student Space (5)                            |                               |
| B00B - R0006 - Movement - (13.92 SQM)                                        | Not Applicable                               | Circulation or storage space. |
| B00B - R0008 - Home Base - (60.36 SQM) - Teaching Space: 1                   | Student Space (28)                           |                               |
| B00B - R0009 - Practical Activities - 1hb - (15.9 SQM)                       | Student Space (7)                            |                               |
| B00B - R0010 - Movement - (33.39 SQM)                                        | Not Applicable                               | Circulation or storage space. |
| B00D - R0001 - Movement - (17.75 SQM)                                        | Not Applicable                               | Circulation or storage space. |
| B00E - R0002 - Clerical Office - (14.04 SQM)                                 | Office (3)                                   |                               |
| B00E - R0004 - Reading Area - (49.37 SQM)                                    | Student Space (22)                           |                               |
| B00G - R0001 - Special Programs Room - (48.01 SQM)                           | Student Space (22)                           |                               |
| B00G - R0002 - Movement - (23.03 SQM)                                        | Not Applicable                               | Circulation or storage space. |
| B00H - R0002 - Communal Space - (114.09 SQM)                                 | Student Space (52)                           |                               |
| B00L - R0004 - Clerical Office - (9.53 SQM)                                  | Office (2)                                   |                               |
| OS 601 13572 - OS 601 13572 - Learning Unit - Standard/Withdrawal - (76 SQM) | Student Space (35)                           |                               |
| OS 602 12608 - OS 602 12608 - Learning Unit - Standard With P.A.A (76 SQM)   | Student Space (35)                           |                               |
| OS 602 15582 - OS 602 15582 - Learning Unit - Standard With P.A.A (76 SQM)   | Student Space (35)                           |                               |