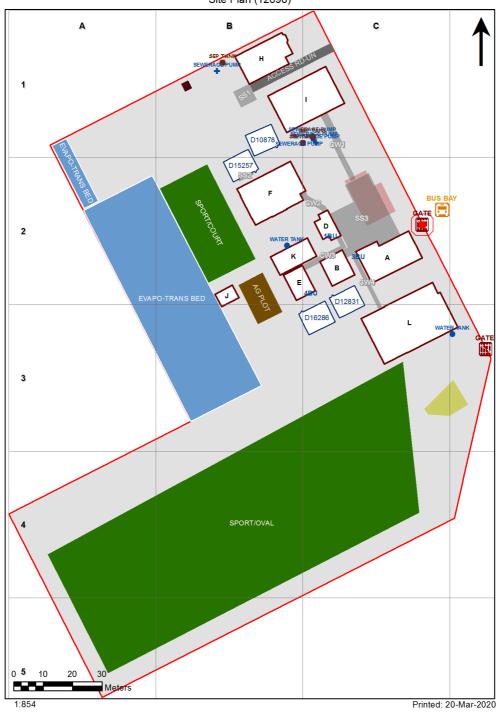

| SCHOOL:                | Gulmarrad Public School (2099) |
|------------------------|--------------------------------|
| AMU REGION:            | North Coast                    |
| STATE ELECTORATE:      | Clarence                       |
| LOCAL GOVERNMENT AREA: | Clarence Valley                |

2099 - Gulmarrad Public School Site Plan (12696)



## **Ventilation Audit Key**

| Category | Description                                                                                                                                                                                                                                                   |  |
|----------|---------------------------------------------------------------------------------------------------------------------------------------------------------------------------------------------------------------------------------------------------------------|--|
|          | Category A  Operate this space in line with <u>COVID safe school operations</u> . It has the required level of natural ventilation.  NB. Circulation and storage areas should not be used for groups or gatherings.