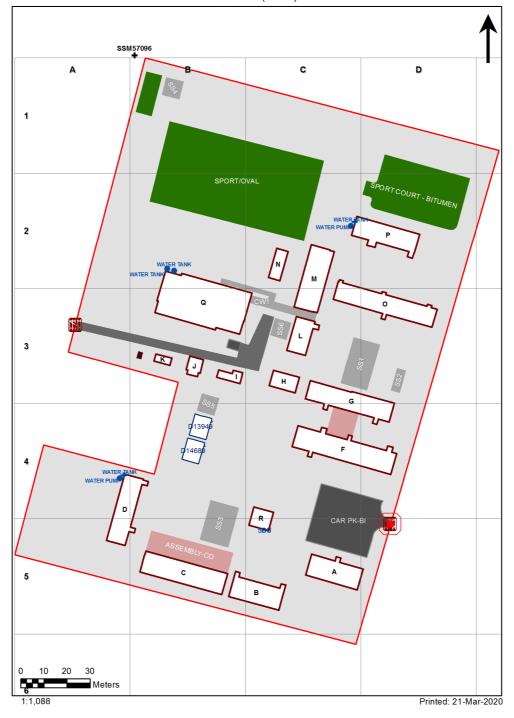

4000 - Guildford West Public School Site Plan (11603)

| Entity Location                                               | Audit Condition<br>Classification (Capacity) | Comment                       |
|---------------------------------------------------------------|----------------------------------------------|-------------------------------|
| B00A - R0001 - Home Base - (66.69 SQM) - Teaching Space: 1    | Student Space (30)                           |                               |
| B00A - R0004 - Movement - (17.39 SQM)                         | Not Applicable                               | Circulation or storage space. |
| B00A - R0007 - Home Base - (66.84 SQM) - Teaching Space: 1    | Student Space (31)                           |                               |
| B00B - R0001 - Movement - (11.57 SQM)                         | Not Applicable                               | Circulation or storage space. |
| B00B - R0004 - Home Base - (93.16 SQM) - Teaching Space: 1    | Student Space (43)                           |                               |
| B00B - R0005 - Home Base - (66.95 SQM) - Teaching Space: 1    | Student Space (31)                           |                               |
| B00B - R0007 - Movement - (6.81 SQM)                          | Not Applicable                               | Circulation or storage space. |
| B00C - R0002 - Home Base - (53.53 SQM) - Teaching Space: 1    | Student Space (24)                           |                               |
| B00C - R0003 - Home Base - (53.53 SQM) - Teaching Space: 1    | Student Space (24)                           |                               |
| B00C - R0004 - Movement - (6.63 SQM)                          | Not Applicable                               | Circulation or storage space. |
| B00C - R0005 - Deputy Principal - (13.71 SQM)                 | Office (3)                                   |                               |
| B00C - R0010 - Home Base - (53.23 SQM) - Teaching Space: 1    | Student Space (24)                           |                               |
| B00C - R0011 - Home Base - (53.08 SQM) - Teaching Space: 1    | Student Space (24)                           |                               |
| B00D - R0009 - Movement - (9.63 SQM)                          | Not Applicable                               | Circulation or storage space. |
| B00D - R0010 - Home Base - (84.85 SQM) - Teaching Space: 1    | Student Space (39)                           |                               |
| B00D - R0011 - Home Base - (56.4 SQM) - Teaching Space: 1     | Student Space (26)                           |                               |
| B00F - R0002 - Movement - (16.08 SQM)                         | Not Applicable                               | Circulation or storage space. |
| B00F - R0003 - Staff Room Annexe - (18.7 SQM)                 | Office (4)                                   | 3. April 1                    |
| ·                                                             | Student Space (30)                           |                               |
| B00F - R0008 - Reading Area - (65.76 SQM)                     | Student Space (30)                           |                               |
| B00F - R0009 - Reading Area - (65.93 SQM)                     | Student Space (30)                           |                               |
| B00F - R0014 - Special Programs Room - (65.51 SQM)            | Student Space (30)                           |                               |
| B00F - R0017 - Movement - (15.11 SQM)                         | Not Applicable                               | Circulation or storage space. |
| B00F - R0021 - Staff Room - (67.07 SQM)                       | Office (16)                                  |                               |
| B00F - R0022 - Movement - (5.41 SQM)                          | Not Applicable                               | Circulation or storage space. |
| B00F - R0023 - Staff Room - (30.67 SQM)                       | Office (7)                                   |                               |
| B00G - R0001 - Principal - (15.1 SQM)                         | Office (3)                                   |                               |
| B00G - R0002 - Interview - (12.89 SQM)                        | Office (3)                                   |                               |
| B00G - R0003 - Entry Vestibule - (16.87 SQM)                  | Not Applicable                               | Circulation or storage space. |
| B00G - R0005 - Sick Bay - (5.24 SQM)                          | Student Space (2)                            |                               |
| B00G - R0012 - Home Base - (56.89 SQM) - Teaching Space: 1    | Student Space (26)                           |                               |
| B00G - R0017 - Movement - (6.27 SQM)                          | Not Applicable                               | Circulation or storage space. |
| B00G - R0019 - Home Base - (58.63 SQM) - Teaching Space: 1    | Student Space (27)                           |                               |
| B00G - R0020 - Clerical Office - (45.49 SQM)                  | Office (11)                                  |                               |
| B00G - R0021 - Clerical Office/Workroom - (11.53 SQM)         | Office (2)                                   |                               |
| B00H - R0001 - Movement - (44.98 SQM)                         | Not Applicable                               | Circulation or storage space. |
| B00H - R0002 - Interview/Office - Type 3 - (18.51 SQM)        | Office (4)                                   |                               |
| B00L - R0002 - Movement - (6.77 SQM)                          | Not Applicable                               | Circulation or storage space. |
| B00L - R0003 - Home Base - (86.13 SQM) - Teaching Space: 1    | Student Space (39)                           |                               |
| B00L - R0004 - Deputy Principal - (21.47 SQM)                 | Office (5)                                   |                               |
| B00M - R0004 - Home Base - (56.91 SQM) - Teaching Space: 1    | Student Space (26)                           |                               |
| B00M - R0005 - Home Base - (56.84 SQM) - Teaching Space: 1    | Student Space (26)                           |                               |
| B00M - R0009 - Home Base - (57.08 SQM) - Teaching Space: 1    | Student Space (26)                           |                               |
| B000 - R0003 - Movement - (6.76 SQM)                          | Not Applicable                               | Circulation or storage space. |
| B000 - R0004 - Withdrawal Space - 1hb - (18.08 SQM)           | Student Space (8)                            |                               |
| B000 - R0005 - Raised Platform - (30.39 SQM)                  | Not Applicable                               | Circulation or storage space. |
| B000 - R0006 - Communal Space - (155.08 SQM)                  | Student Space (71)                           | on ordinage space.            |
| B000 - R0010 - Home Base - (57.04 SQM) - Teaching Space: 1    |                                              |                               |
| B00P - R0004 - Home Base - (57.4 SQM) - Teaching Space: 1     | Student Space (26)                           |                               |
| DOUT - NOUGH - FIGHTE DASE - (01.4 SQIVI) - TEACHING SPACE: T | Student Space (26)                           |                               |

| Entity Location                                                            | Audit Condition<br>Classification (Capacity) | Comment                       |
|----------------------------------------------------------------------------|----------------------------------------------|-------------------------------|
| B00P - R0005 - Home Base - (57.16 SQM) - Teaching Space: 1                 | Student Space (26)                           |                               |
| B00P - R0007 - Movement - (6.43 SQM)                                       | Not Applicable                               | Circulation or storage space. |
| B00P - R0010 - Home Base - (57.08 SQM) - Teaching Space: 1                 | Student Space (26)                           |                               |
| B00Q - R0001 - Communal Space - (201.24 SQM)                               | Student Space (93)                           |                               |
| B00Q - R0002 - Raised Platform - (58.96 SQM)                               | Not Applicable                               | Circulation or storage space. |
| B00Q - R0015 - Movement - (17.72 SQM)                                      | Not Applicable                               | Circulation or storage space. |
| B00Q - R0016 - Movement - (12.89 SQM)                                      | Not Applicable                               | Circulation or storage space. |
| B00Q - R0020 - Canteen - (41.72 SQM)                                       | Not Applicable                               | Circulation or storage space. |
| OS 602 13949 - OS 602 13949 - Learning Unit - Standard With P.A.A (76 SQM) | Student Space (35)                           |                               |
| OS 602 14689 - OS 602 14689 - Learning Unit - Standard With P.A.A (76 SQM) | Student Space (35)                           |                               |
| OS 750 17703 - OS 750 17703 - Learning Unit - ESL - (38 SQM)               | Student Space (17)                           |                               |