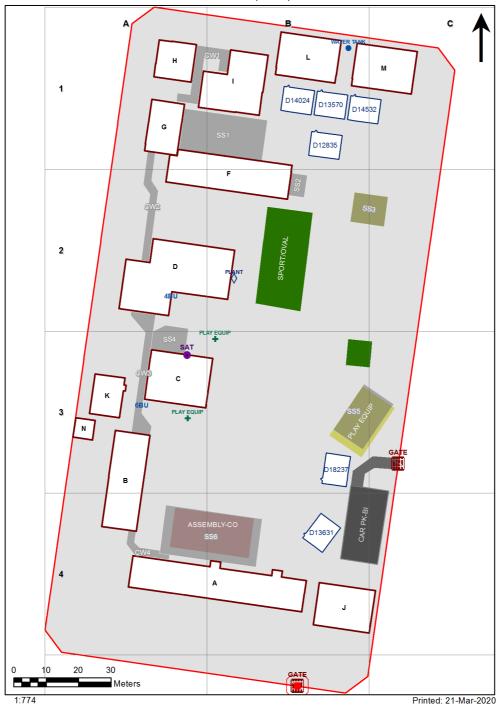

| SCHOOL:                | Griffith East Public School (4268) |
|------------------------|------------------------------------|
| AMU REGION:            | Southern NSW                       |
| STATE ELECTORATE:      | Murray                             |
| LOCAL GOVERNMENT AREA: | Griffith                           |

4268 - Griffith East Public School Site Plan (12991)



## **Ventilation Audit Key**

| Category | Description                                                                                                                                                                                                                                                           |
|----------|-----------------------------------------------------------------------------------------------------------------------------------------------------------------------------------------------------------------------------------------------------------------------|
|          | Category A  Operate this space in line with <u>COVID safe school operations</u> . It has the required level of natural ventilation.  NB. Circulation and storage areas should not be used for groups or g