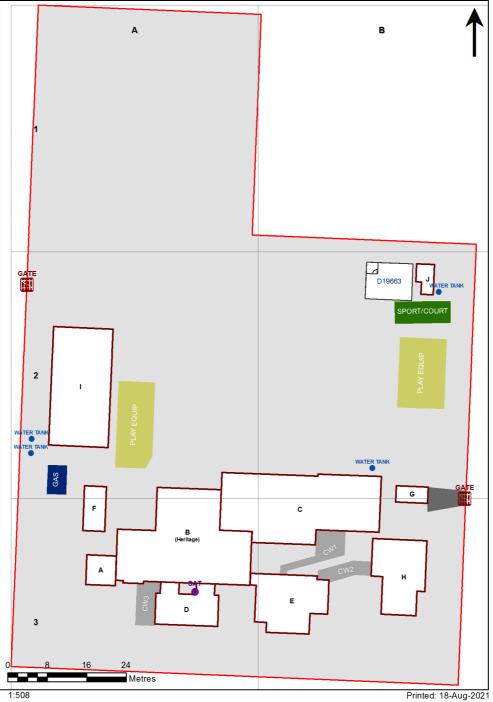

| Entity Location                                                                  | Audit Condition<br>Classification (Capacity) | Comment                       |
|----------------------------------------------------------------------------------|----------------------------------------------|-------------------------------|
| B00B - R0001 - Practical Activities - 1hb - (19.48 SQM)                          | Student Space (9)                            |                               |
| B00B - R0007 - Canteen - (18.79 SQM)                                             | Not Applicable                               | Circulation or storage space. |
| B00B - R0014 - Movement - (101.45 SQM)                                           | Not Applicable                               | Circulation or storage space. |
| B00C - R0001 - Practical Activities - 1hb - (15.17 SQM)                          | Student Space (7)                            |                               |
| B00C - R0003 - Home Base - (74.25 SQM) - Teaching Space: 1                       | Student Space (34)                           |                               |
| B00C - R0006 - Home Base - (55.8 SQM) - Teaching Space: 1                        | Student Space (25)                           |                               |
| B00C - R0007 - Practical Activities - 1hb - (18.18 SQM)                          | Student Space (8)                            |                               |
| B00C - R0010 - Movement - (27.32 SQM)                                            | Not Applicable                               | Circulation or storage space. |
| B00C - R0011 - Reading Area - (91.97 SQM)                                        | Student Space (42)                           |                               |
| B00D - R0001 - Home Base - (65.61 SQM) - Teaching Space: 1                       | Student Space (30)                           |                               |
| B00D - R0003 - Movement - (8.56 SQM)                                             | Not Applicable                               | Circulation or storage space. |
| B00D - R0004 - Movement - (8.56 SQM)                                             | Not Applicable                               | Circulation or storage space. |
| B00E - R0004 - Practical Activities - 1hb - (15.06 SQM)                          | Student Space (6)                            |                               |
| B00E - R0005 - Home Base - (58.02 SQM) - Teaching Space: 1                       | Student Space (26)                           |                               |
| B00E - R0007 - Movement - (15.69 SQM)                                            | Not Applicable                               | Circulation or storage space. |
| B00E - R0009 - Movement - (28.82 SQM)                                            | Not Applicable                               | Circulation or storage space. |
| B00H - R0001 - Staff Room - (32.8 SQM)                                           | Office (8)                                   |                               |
| B00H - R0002 - Entry Vestibule - (6.66 SQM)                                      | Not Applicable                               | Circulation or storage space. |
| B00H - R0003 - Clerical Office - (14.55 SQM)                                     | Office (3)                                   |                               |
| B00H - R0004 - Sick Bay - (10.69 SQM)                                            | Student Space (4)                            |                               |
| B00H - R0005 - Clerical Office/Workroom - (10.62 SQM)                            | Office (2)                                   |                               |
| B00H - R0006 - Principal - (10.69 SQM)                                           | Office (2)                                   |                               |
| B00H - R0010 - Movement - (6.58 SQM)                                             | Not Applicable                               | Circulation or storage space. |
| B00I - R0001 - Communal Space - (214.02 SQM)                                     | Student Space (99)                           |                               |
| B00I - R0002 - Raised Platform - (29.17 SQM)                                     | Not Applicable                               | Circulation or storage space. |
| B00I - R0003 - Movement - (19.77 SQM)                                            | Not Applicable                               | Circulation or storage space. |
| B00I - R0005 - Movement - (19.92 SQM)                                            | Not Applicable                               | Circulation or storage space. |
| B00J - R0001 - Outdoor Learning Area - (5.06 SQM)                                | Not Applicable                               | Circulation or storage space. |
| B00J - R0002 - Outdoor Learning Area - (12.25 SQM)                               | Not Applicable                               | Circulation or storage space. |
| OS 606 19663 - OS 606 19663 - Learning Unit - Standard With P.A.A A/C - (76 SQM) | Student Space (35)                           |                               |