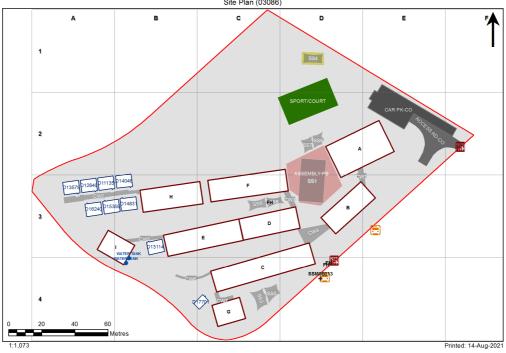

| Entity Location                                            | Audit Condition Comment Classification (Capacity) |
|------------------------------------------------------------|---------------------------------------------------|
| B00A - R0001 - Movement - (8.45 SQM)                       | Not Applicable Circulation or storage space.      |
| B00A - R0005 - Movement - (13.49 SQM)                      | Not Applicable Circulation or storage space.      |
| B00A - R0006 - Raised Platform - (45.93 SQM)               | Not Applicable Circulation or storage space.      |
| B00A - R0008 - Movement - (13.55 SQM)                      | Not Applicable Circulation or storage space.      |
| B00A - R0009 - Communal Space - (203.51 SQM)               | Student Space (94)                                |
| B00A - R0015 - Movement - (8.87 SQM)                       | Not Applicable Circulation or storage space.      |
| B00A - R0020 - Movement - (14.35 SQM)                      | Not Applicable Circulation or storage space.      |
| B00A - R0021 - Canteen - (43.44 SQM)                       | Not Applicable Circulation or storage space.      |
| B00A - R0023 - Movement - (200.21 SQM)                     | Not Applicable Circulation or storage space.      |
| B00B - R0001 - Movement - (86.17 SQM)                      | Not Applicable Circulation or storage space.      |
| B00B - R0002 - Staff Room Annexe - (25.3 SQM)              | Office (6)                                        |
| B00B - R0003 - Staff Room - (58.81 SQM)                    | Office (14)                                       |
| B00B - R0010 - Principal - (16.79 SQM)                     | Office (4)                                        |
| B00B - R0011 - Duplicating Workroom - (32.21 SQM)          | Office (8)                                        |
| B00B - R0012 - Entry Vestibule - (17.65 SQM)               | Not Applicable Circulation or storage space.      |
| B00B - R0013 - Clerical Office - (17.65 SQM)               | Office (4)                                        |
| B00B - R0014 - Sick Bay - (8.28 SQM)                       | Student Space (3)                                 |
| • . ,                                                      |                                                   |
| B00B - R0016 - Interview - (13.16 SQM)                     | Office (3)                                        |
| B00B - R0017 - Deputy Principal - (13.16 SQM)              | Office (3)                                        |
| B00B - R0018 - Deputy Principal - (13.19 SQM)              | Office (3)                                        |
| B00B - R0019 - Movement - (38.19 SQM)                      | Not Applicable Circulation or storage space.      |
| B00C - R0001 - Movement - (157.65 SQM)                     | Not Applicable Circulation or storage space.      |
| B00C - R0004 - Movement - (7.33 SQM)                       | Not Applicable Circulation or storage space.      |
| B00C - R0006 - Practical Activities - 1hb - (15.96 SQM)    | Student Space (7)                                 |
| B00C - R0008 - Home Base - (57.53 SQM) - Teaching Space: 1 | Student Space (26)                                |
| B00C - R0010 - Withdrawal Space - 1hb - (11.37 SQM)        | Student Space (5)                                 |
| B00C - R0011 - Home Base - (58.59 SQM) - Teaching Space: 1 | Student Space (27)                                |
| , , , , , , , , , , , , , , , , , , , ,                    |                                                   |
| B00C - R0013 - Practical Activities - 1hb - (16.44 SQM)    | Student Space (7)                                 |
| B00C - R0017 - Practical Activities - 1hb - (16.19 SQM)    | Student Space (7)                                 |
| B00C - R0019 - Home Base - (57.99 SQM) - Teaching Space: 1 | Student Space (26)                                |
| B00C - R0020 - Withdrawal Space - 1hb - (11.35 SQM)        | Student Space (5)                                 |
| B00C - R0021 - Home Base - (58.06 SQM) - Teaching Space: 1 | Student Space (26)                                |
| B00C - R0023 - Practical Activities - 1hb - (16.28 SQM)    | Student Space (7)                                 |
| B00C - R0027 - Home Base - (58.52 SQM) - Teaching Space: 1 | Student Space (27)                                |
| B00C - R0029 - Practical Activities - 1hb - (16.4 SQM)     |                                                   |
| ,                                                          | Student Space (7)                                 |
| B00C - R0030 - Withdrawal Space - 1hb - (11.34 SQM)        | Student Space (5)                                 |
| B00C - R0031 - Home Base - (57.68 SQM) - Teaching Space: 1 | Student Space (26)                                |
| B00C - R0033 - Practical Activities - 1hb - (16.12 SQM)    | Student Space (7)                                 |
| B00D - R0001 - Movement - (103.89 SQM)                     | Not Applicable Circulation or storage space.      |
| B00D - R0003 - Reading Area - (221.92 SQM)                 | Student Space (102)                               |
| B00D - R0006 - Withdrawal Space - 1hb - (42.52 SQM)        | Student Space (19)                                |
| B00E - R0001 - Movement - (147.71 SQM)                     | Not Applicable Circulation or storage space.      |
| B00E - R0006 - Home Base - (57.76 SQM) - Teaching Space: 1 | Student Space (26)                                |
| B00E - R0007 - Practical Activities - 1hb - (16.18 SQM)    |                                                   |
| <u> </u>                                                   | Student Space (7)                                 |
| B00E - R0009 - Withdrawal Space - 1hb - (11.31 SQM)        | Student Space (5)                                 |
| B00E - R0010 - Home Base - (57.76 SQM) - Teaching Space: 1 | Student Space (26)                                |
| B00E - R0012 - Practical Activities - 1hb - (17.77 SQM)    | Student Space (8)                                 |
| B00E - R0016 - Home Base - (58.06 SQM) - Teaching Space: 1 | Student Space (26)                                |
| B00E - R0018 - Practical Activities - 1hb - (16.34 SQM)    | Student Space (7)                                 |
|                                                            |                                                   |

| Entity Location                                                                   | Audit Condition Classification (Capacity) | Comment                       |
|-----------------------------------------------------------------------------------|-------------------------------------------|-------------------------------|
| B00E - R0019 - Withdrawal Space - 1hb - (11.34 SQM)                               | Student Space (5)                         |                               |
| B00E - R0020 - Home Base - (57.76 SQM) - Teaching Space: 1                        | Student Space (26)                        |                               |
| B00E - R0022 - Practical Activities - 1hb - (16.13 SQM)                           | Student Space (7)                         |                               |
| B00F - R0001 - Movement - (146.79 SQM)                                            | Not Applicable                            | Circulation or storage space. |
| B00F - R0006 - Home Base - (58.81 SQM) - Teaching Space: 1                        | Student Space (27)                        |                               |
| B00F - R0008 - Practical Activities - 1hb - (16.18 SQM)                           | Student Space (7)                         |                               |
| B00F - R0009 - Withdrawal Space - 1hb - (11.34 SQM)                               | Student Space (5)                         |                               |
| B00F - R0010 - Home Base - (58.74 SQM) - Teaching Space: 1                        | Student Space (27)                        |                               |
| B00F - R0012 - Practical Activities - 1hb - (16.29 SQM)                           | Student Space (7)                         |                               |
| B00F - R0015 - Home Base - (57.75 SQM) - Teaching Space: 1                        | Student Space (26)                        |                               |
| B00F - R0017 - Practical Activities - 1hb - (16.31 SQM)                           | Student Space (7)                         |                               |
| B00F - R0018 - Withdrawal Space - 1hb - (11.34 SQM)                               | Student Space (5)                         |                               |
| B00F - R0019 - Home Base - (57.68 SQM) - Teaching Space: 1                        | Student Space (26)                        |                               |
| B00F - R0021 - Practical Activities - 1hb - (15.92 SQM)                           | Student Space (7)                         |                               |
| B00G - R0001 - Movement - (38.48 SQM)                                             | Not Applicable                            | Circulation or storage space. |
| B00G - R0002 - Practical Activities - 1hb - (19.4 SQM)                            | Student Space (9)                         |                               |
| B00G - R0004 - Home Base - (59.2 SQM) - Teaching Space: 1                         | Student Space (27)                        |                               |
| B00G - R0005 - Withdrawal Space - 2hb - (11.36 SQM)                               | Student Space (5)                         |                               |
| B00G - R0006 - Home Base - (59.19 SQM) - Teaching Space: 1                        | Student Space (27)                        |                               |
| B00G - R0008 - Practical Activities - 1hb - (19.41 SQM)                           | Student Space (9)                         |                               |
| B00H - R0001 - Practical Activities - 1hb - (19.7 SQM)                            | Student Space (9)                         |                               |
| B00H - R0002 - Home Base - (60.51 SQM) - Teaching Space: 1                        | Student Space (28)                        |                               |
| B00H - R0004 - Withdrawal Space - 2hb - (11.78 SQM)                               | Student Space (5)                         |                               |
| B00H - R0005 - Practical Activities - 1hb - (19.72 SQM)                           | Student Space (9)                         |                               |
| B00H - R0006 - Home Base - (60.46 SQM) - Teaching Space: 1                        | Student Space (28)                        |                               |
| B00H - R0008 - Practical Activities - 1hb - (19.15 SQM)                           | Student Space (8)                         |                               |
| B00H - R0009 - Home Base - (60.54 SQM) - Teaching Space: 1                        | Student Space (28)                        |                               |
| B00H - R0011 - Withdrawal Space - 2hb - (11.78 SQM)                               | Student Space (5)                         |                               |
| B00H - R0012 - Practical Activities - 1hb - (19.77 SQM)                           | Student Space (9)                         |                               |
| B00H - R0013 - Home Base - (60.54 SQM) - Teaching Space: 1                        | Student Space (28)                        |                               |
| B00I - R0001 - Practical Activities - 1hb - (19.09 SQM)                           | Student Space (8)                         |                               |
| B00I - R0002 - Home Base - (60.63 SQM) - Teaching Space: 1                        | Student Space (28)                        |                               |
| B00I - R0004 - Withdrawal Space - 2hb - (11.78 SQM)                               | Student Space (5)                         |                               |
| B00I - R0005 - Practical Activities - 1hb - (19.77 SQM)                           | Student Space (9)                         |                               |
| B00I - R0006 - Home Base - (60.58 SQM) - Teaching Space: 1                        | Student Space (28)                        |                               |
| OS 602 13114 - OS 602 13114 - Learning Unit - Standard With P.A.A (76 SQM)        | Student Space (35)                        |                               |
| OS 602 14046 - OS 602 14046 - Learning Unit - Standard With P.A.A (76 SQM)        | Student Space (35)                        |                               |
| OS 602 14831 - OS 602 14831 - Learning Unit - Standard With P.A.A (76 SQM)        | Student Space (35)                        |                               |
| OS 603 11135 - OS 603 11135 - Learning Unit - Standard With P.A.A. A/C - (76 SQM) | Student Space (35)                        |                               |
| OS 603 12640 - OS 603 12640 - Learning Unit - Standard With P.A.A. A/C - (76 SQM) | Student Space (35)                        |                               |
| OS 603 13579 - OS 603 13579 - Learning Unit - Standard With P.A.A. A/C - (76 SQM) | Student Space (35)                        |                               |
| OS 603 15358 - OS 603 15358 - Learning Unit - Standard With P.A.A. A/C - (76 SQM) | Student Space (35)                        |                               |
| OS 603 16240 - OS 603 16240 - Learning Unit - Standard With P.A.A. A/C - (76 SQM) | Student Space (35)                        |                               |
| OS 750 17701 - OS 750 17701 - Learning Unit - ESL - (38 SQM)                      | Student Space (17)                        |                               |
|                                                                                   |                                           |                               |