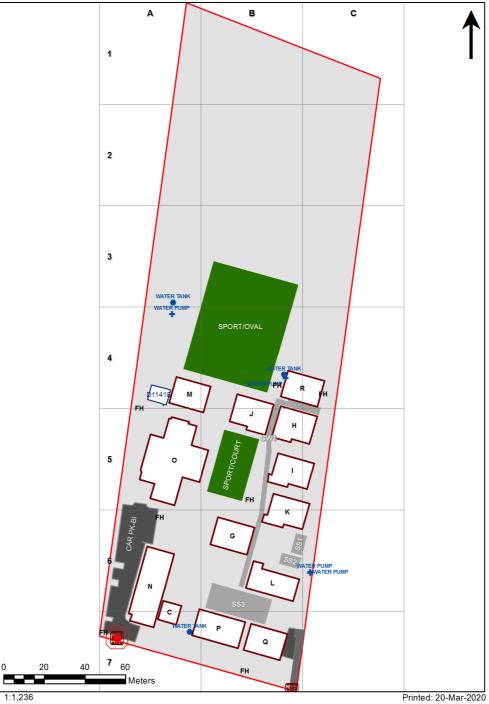

| Entity Location                                            | Audit Condition<br>Classification (Capacity) | Comment                       |
|------------------------------------------------------------|----------------------------------------------|-------------------------------|
| B00C - R0004 - Staff Kitchen - (7.66 SQM)                  | Office (1)                                   |                               |
| B00G - R0003 - Practical Activities - 1hb - (13.84 SQM)    | Student Space (6)                            |                               |
| B00G - R0004 - Practical Activities - 1hb - (13.84 SQM)    | Student Space (6)                            |                               |
| B00G - R0006 - Home Base - (59.94 SQM) - Teaching Space: 1 | Student Space (27)                           |                               |
| B00G - R0007 - Special Programs Room - (59.94 SQM)         | Student Space (27)                           |                               |
| B00G - R0009 - Outdoor Learning Area - (14.4 SQM)          | Not Applicable                               | Circulation or storage space. |
| B00G - R0010 - Withdrawal Space - 1hb - (12.28 SQM)        | Student Space (5)                            |                               |
| B00G - R0011 - Outdoor Learning Area - (14.4 SQM)          | Not Applicable                               | Circulation or storage space. |
| B00H - R0003 - Practical Activities - 1hb - (13.84 SQM)    | Student Space (6)                            |                               |
| B00H - R0004 - Practical Activities - 1hb - (13.84 SQM)    | Student Space (6)                            |                               |
| B00H - R0006 - Home Base - (59.94 SQM) - Teaching Space: 1 | Student Space (27)                           |                               |
| B00H - R0007 - Home Base - (59.94 SQM) - Teaching Space: 1 | Student Space (27)                           |                               |
| B00H - R0009 - Outdoor Learning Area - (14.4 SQM)          | Not Applicable                               | Circulation or storage space. |
| B00H - R0010 - Withdrawal Space - 1hb - (12.28 SQM)        | Student Space (5)                            |                               |
| B00H - R0011 - Outdoor Learning Area - (14.4 SQM)          | Not Applicable                               | Circulation or storage space. |
| B00I - R0001 - Practical Activities - 1hb - (19.42 SQM)    | Student Space (9)                            |                               |
| B00I - R0002 - Home Base - (59.01 SQM) - Teaching Space: 1 | Student Space (27)                           |                               |
| B00I - R0004 - Withdrawal Space - 2hb - (11.87 SQM)        | Student Space (5)                            |                               |
| B00I - R0005 - Practical Activities - 1hb - (19.46 SQM)    | Student Space (9)                            |                               |
| B00I - R0006 - Home Base - (60.11 SQM) - Teaching Space: 1 | Student Space (27)                           |                               |
| B00J - R0003 - Practical Activities - 1hb - (13.84 SQM)    | Student Space (6)                            |                               |
| B00J - R0004 - Practical Activities - 1hb - (13.84 SQM)    | Student Space (6)                            |                               |
| B00J - R0006 - Home Base - (59.94 SQM) - Teaching Space: 1 | Student Space (27)                           |                               |
| B00J - R0007 - Home Base - (59.94 SQM) - Teaching Space: 1 | Student Space (27)                           |                               |
| B00J - R0009 - Outdoor Learning Area - (14.4 SQM)          | Not Applicable                               | Circulation or storage space. |
| B00J - R0010 - Withdrawal Space - 1hb - (12.28 SQM)        | Student Space (5)                            |                               |
| B00J - R0011 - Outdoor Learning Area - (14.4 SQM)          | Not Applicable                               | Circulation or storage space. |
| B00K - R0001 - Practical Activities - 1hb - (19.42 SQM)    | Student Space (9)                            |                               |
| B00K - R0002 - Home Base - (59.01 SQM) - Teaching Space: 1 | Student Space (27)                           |                               |
| B00K - R0004 - Withdrawal Space - 2hb - (11.87 SQM)        | Student Space (5)                            |                               |
| B00K - R0005 - Practical Activities - 1hb - (19.46 SQM)    | Student Space (9)                            |                               |
| B00K - R0006 - Home Base - (60.11 SQM) - Teaching Space: 1 | Student Space (27)                           |                               |
| B00L - R0001 - Reading Area - (170.12 SQM)                 | Student Space (78)                           |                               |
| B00M - R0002 - Practical Activities - 1hb - (19.39 SQM)    | Student Space (8)                            |                               |
| B00M - R0004 - Home Base - (59.2 SQM) - Teaching Space: 1  | Student Space (27)                           |                               |
| B00M - R0005 - Withdrawal Space - 2hb - (11.35 SQM)        | Student Space (5)                            |                               |
| B00M - R0006 - Home Base - (59.19 SQM) - Teaching Space: 1 | Student Space (3)                            |                               |
| B00M - R0008 - Practical Activities - 1hb - (19.4 SQM)     | Student Space (27)                           |                               |
| B00N - R0002 - Entry Vestibule - (23.09 SQM)               | Not Applicable                               | Circulation or storage space. |
| B00N - R0003 - Clerical Office - (34.86 SQM)               | Office (8)                                   |                               |
| B00N - R0004 - Duplicating Workroom - (24.46 SQM)          | Office (6)                                   |                               |
| B00N - R0005 - Movement - (60.78 SQM)                      | Not Applicable                               | Circulation or storage space. |
| B00N - R0006 - Interview - (16.58 SQM)                     | Office (4)                                   |                               |
| B00N - R0007 - Principal - (17.31 SQM)                     | Office (4)                                   |                               |
| B00N - R0008 - Deputy Principal - (13.25 SQM)              | Office (3)                                   |                               |
| B00N - R0009 - Deputy Principal - (13.37 SQM)              | Office (3)                                   |                               |
| B00N - R0010 - Sick Bay - (8.85 SQM)                       | Student Space (4)                            |                               |
| /entilation Audit Recort 9/10/2021                         |                                              |                               |

| Entity Location                                                              | Audit Condition<br>Classification (Capacity) | Comment                       |
|------------------------------------------------------------------------------|----------------------------------------------|-------------------------------|
| B00N - R0012 - Staff Kitchen - (7.99 SQM)                                    | Office (1)                                   |                               |
| B00N - R0013 - Staff Room - (56.85 SQM)                                      | Office (14)                                  |                               |
| B00N - R0014 - Staff Room - (27.98 SQM)                                      | Office (6)                                   |                               |
| B00N - R0019 - Interview - (18.07 SQM)                                       | Office (4)                                   |                               |
| B000 - R0006 - Canteen - (44.2 SQM)                                          | Not Applicable                               | Circulation or storage space. |
| B00O - R0011 - Communal Space - (186.33 SQM)                                 | Student Space (86)                           |                               |
| B00O - R0012 - Raised Platform - (70.51 SQM)                                 | Not Applicable                               | Circulation or storage space. |
| B000 - R0013 - Movement - (16.02 SQM)                                        | Not Applicable                               | Circulation or storage space. |
| B000 - R0014 - Movement - (16 SQM)                                           | Not Applicable                               | Circulation or storage space. |
| B00P - R0004 - Movement - (6.22 SQM)                                         | Not Applicable                               | Circulation or storage space. |
| B00P - R0005 - Special Programs Room - (33.01 SQM)                           | Student Space (15)                           |                               |
| B00P - R0007 - Practical Activities - 1hb - (19.09 SQM)                      | Student Space (8)                            |                               |
| B00P - R0009 - Home Base - (60.12 SQM) - Teaching Space: 1                   | Student Space (27)                           |                               |
| B00P - R0010 - Withdrawal Space - 2hb - (11.77 SQM)                          | Student Space (5)                            |                               |
| B00P - R0011 - Home Base - (60.06 SQM) - Teaching Space: 1                   | Student Space (27)                           |                               |
| B00P - R0012 - Practical Activities - 1hb - (19.69 SQM)                      | Student Space (9)                            |                               |
| B00Q - R0001 - Practical Activities - 1hb - (19.11 SQM)                      | Student Space (8)                            |                               |
| B00Q - R0002 - Home Base - (60.02 SQM) - Teaching Space: 1                   | Student Space (27)                           |                               |
| B00Q - R0004 - Withdrawal Space - 2hb - (11.74 SQM)                          | Student Space (5)                            |                               |
| B00Q - R0005 - Practical Activities - 1hb - (19.67 SQM)                      | Student Space (9)                            |                               |
| B00Q - R0006 - Home Base - (60.2 SQM) - Teaching Space: 1                    | Student Space (27)                           |                               |
| B00R - R0002 - Practical Activities - 1hb - (21.61 SQM)                      | Student Space (10)                           |                               |
| B00R - R0004 - Home Base - (62.71 SQM) - Teaching Space: 1                   | Student Space (29)                           |                               |
| B00R - R0005 - Withdrawal Space - 2hb - (10.83 SQM)                          | Student Space (5)                            |                               |
| B00R - R0006 - Home Base - (62.73 SQM) - Teaching Space: 1                   | Student Space (29)                           |                               |
| B00R - R0008 - Practical Activities - 1hb - (21.61 SQM)                      | Student Space (10)                           |                               |
| OS 601 11418 - OS 601 11418 - Learning Unit - Standard/Withdrawal - (76 SQM) | Student Space (35)                           |                               |