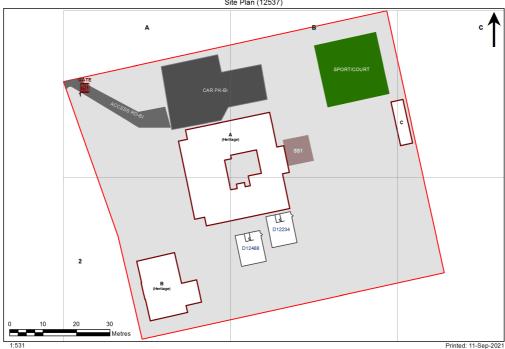

| Entity Location                                                            | Audit Condition<br>Classification (Capacity) | Comment                       |
|----------------------------------------------------------------------------|----------------------------------------------|-------------------------------|
| B00A - R0001 - Practical Activities - 1hb - (15.68 SQM)                    | Student Space (7)                            |                               |
| B00A - R0002 - Home Base - (72.69 SQM) - Teaching Space: 1                 | Student Space (33)                           |                               |
| B00A - R0004 - Staff Kitchen - (12.27 SQM)                                 | Office (3)                                   |                               |
| B00A - R0006 - Movement - (42.42 SQM)                                      | Not Applicable                               | Circulation or storage space. |
| B00A - R0008 - Movement - (63.48 SQM)                                      | Not Applicable                               | Circulation or storage space. |
| B00A - R0009 - Movement - (14.71 SQM)                                      | Not Applicable                               | Circulation or storage space. |
| B00A - R0010 - Movement - (24.1 SQM)                                       | Not Applicable                               | Circulation or storage space. |
| B00A - R0017 - Sick Bay - (10.48 SQM)                                      | Student Space (4)                            |                               |
| B00A - R0018 - Principal - (19.01 SQM)                                     | Office (4)                                   |                               |
| B00A - R0019 - Clerical Office - (12.21 SQM)                               | Office (3)                                   |                               |
| B00A - R0022 - Movement - (19.21 SQM)                                      | Not Applicable                               | Circulation or storage space. |
| B00A - R0023 - Entry Vestibule - (22.51 SQM)                               | Not Applicable                               | Circulation or storage space. |
| B00A - R0024 - Movement - (5.32 SQM)                                       | Not Applicable                               | Circulation or storage space. |
| B00A - R0025 - Staff Room - (59.1 SQM)                                     | Office (14)                                  |                               |
| B00A - R0026 - Practical Activities - 1hb - (14.34 SQM)                    | Student Space (6)                            |                               |
| B00A - R0029 - Duplicating Workroom - (9 SQM)                              | Office (2)                                   |                               |
| B00A - R0030 - Staff Kitchen - (21.5 SQM)                                  | Office (5)                                   |                               |
| B00A - R1001 - Practical Activities - 1hb - (17.17 SQM)                    | Student Space (7)                            |                               |
| B00A - R1002 - Home Base - (48.6 SQM) - Teaching Space: 1                  | Student Space (22)                           |                               |
| B00A - R1003 - Home Base - (54.17 SQM) - Teaching Space: 1                 | Student Space (25)                           |                               |
| B00A - R1004 - Practical Activities - 1hb - (29.07 SQM)                    | Student Space (13)                           |                               |
| B00A - R1005 - Movement - (37.16 SQM)                                      | Not Applicable                               | Circulation or storage space. |
| B00A - R1006 - Home Base - (70.22 SQM) - Teaching Space: 1                 | Student Space (32)                           |                               |
| B00A - R1007 - Withdrawal Space - 1hb - (14.55 SQM)                        | Student Space (6)                            |                               |
| B00A - R1010 - Home Base - (51.82 SQM) - Teaching Space: 1                 | Student Space (24)                           |                               |
| B00A - R1011 - Practical Activities - 1hb - (14.73 SQM)                    | Student Space (6)                            |                               |
| B00A - R1012 - Communal Space - (150.31 SQM)                               | Student Space (69)                           |                               |
| B00A - R1013 - Deputy Principal - (24.75 SQM)                              | Office (6)                                   |                               |
| B00A - R1018 - Movement - (47.91 SQM)                                      | Not Applicable                               | Circulation or storage space. |
| B00B - R0002 - Clerical Office - (68.3 SQM)                                | Office (17)                                  |                               |
| B00B - R0009 - Special Programs Room - (38.43 SQM)                         | Student Space (17)                           |                               |
| B00B - R0010 - Practical Activities - 1hb - (18.18 SQM)                    | Student Space (8)                            |                               |
| B00B - R0013 - Movement - (21.54 SQM)                                      | Not Applicable                               | Circulation or storage space. |
| B00B - R0014 - Movement - (7.56 SQM)                                       | Not Applicable                               | Circulation or storage space. |
| B00B - R0015 - Clerical Office - (12.83 SQM)                               | Office (3)                                   |                               |
| OS 602 12234 - OS 602 12234 - Learning Unit - Standard With P.A.A (76 SQM) | Student Space (35)                           |                               |
| OS 602 12488 - OS 602 12488 - Learning Unit - Standard With P.A.A (76 SQM) | Student Space (35)                           |                               |