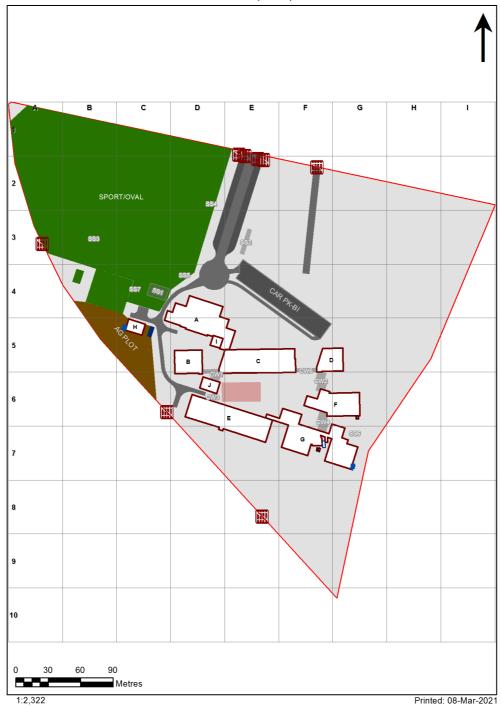

| SCHOOL:                | Great Lakes College Forster Campus (8534) |
|------------------------|-------------------------------------------|
| AMU REGION:            | North Coast                               |
| STATE ELECTORATE:      | Myall Lakes                               |
| LOCAL GOVERNMENT AREA: | Mid-Coast                                 |

8534 - Great Lakes College Forster Campus Site Plan (13454)



## **Ventilation Audit Key**

| Category | Description                                                                                                                                                                                                                                                           |
|----------|-----------------------------------------------------------------------------------------------------------------------------------------------------------------------------------------------------------------------------------------------------------------------|
|          | Category A  Operate this space in line with <u>COVID safe school operations</u> . It has the required level of natural ventilation.  NB. Circulation and storage areas should not be used for groups or g