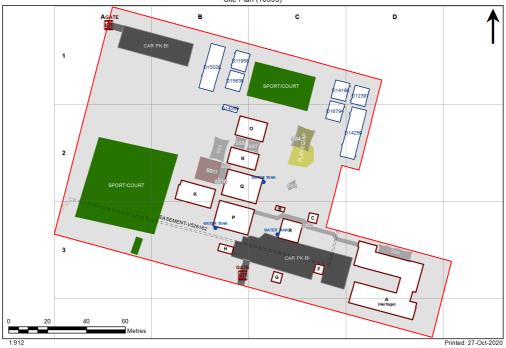

| Entity Location                                                                  | Audit Condition<br>Classification (Capacity) | Comment                       |
|----------------------------------------------------------------------------------|----------------------------------------------|-------------------------------|
| B00A - R0001 - Special Programs Room - (45.93 SQM)                               | Student Space (21)                           |                               |
| B00A - R0002 - Home Base - (45.91 SQM) - Teaching Space: 1                       | Student Space (21)                           |                               |
| B00A - R0005 - Principal - (15.55 SQM)                                           | Office (3)                                   |                               |
| B00A - R0006 - Movement - (8.24 SQM)                                             | Not Applicable                               | Circulation or storage space. |
| B00A - R0007 - Movement - (7.21 SQM)                                             | Not Applicable                               | Circulation or storage space. |
| B00A - R0011 - Movement - (13.11 SQM)                                            | Not Applicable                               | Circulation or storage space. |
| B00A - R0012 - Clerical Office - (12.1 SQM)                                      | Office (3)                                   |                               |
| B00A - R0013 - Entry Vestibule - (15.09 SQM)                                     | Not Applicable                               | Circulation or storage space. |
| B00A - R0014 - Clerical Office - (80.85 SQM)                                     | Office (20)                                  |                               |
| B00A - R0015 - Staff Room - (41.45 SQM)                                          | Office (10)                                  |                               |
| B00A - R0021 - Staff Kitchen - (11.79 SQM)                                       | Office (2)                                   |                               |
| B00A - R0023 - Staff Room - (47.42 SQM)                                          | Office (11)                                  |                               |
| B00A - R0024 - Home Base - (45.58 SQM) - Teaching Space: 1                       | Student Space (21)                           |                               |
| B00A - R0025 - Home Base - (45.77 SQM) - Teaching Space: 1                       | Student Space (21)                           |                               |
| B00A - R0026 - Movement - (27.47 SQM)                                            | Not Applicable                               | Circulation or storage space. |
| B00N - R0002 - Practical Activities - 3hb - (47.01 SQM)                          | Student Space (21)                           |                               |
| B00N - R0003 - Home Base - (47.02 SQM) - Teaching Space: 1                       | Student Space (21)                           |                               |
| B000 - R0002 - Home Base - (52.29 SQM) - Teaching Space: 1                       | Student Space (24)                           |                               |
| B000 - R0003 - Home Base - (52.14 SQM) - Teaching Space: 1                       | Student Space (24)                           |                               |
| B00P - R0002 - Practical Activities/Movement - 1hb - (19.12 SQM)                 | Student Space (8)                            |                               |
| B00P - R0004 - Home Base - (60.49 SQM) - Teaching Space: 1                       | Student Space (28)                           |                               |
| B00P - R0005 - Withdrawal Space - 2hb - (11.75 SQM)                              | Student Space (5)                            |                               |
| B00P - R0006 - Home Base - (60.58 SQM) - Teaching Space: 1                       | Student Space (28)                           |                               |
| B00P - R0008 - Practical Activities/Movement - 1hb - (18.66 SQM)                 | Student Space (8)                            |                               |
| B00Q - R0002 - Practical Activities/Movement - 1hb - (19.13 SQM)                 | Student Space (8)                            |                               |
| B00Q - R0004 - Home Base - (60.49 SQM) - Teaching Space: 1                       | Student Space (28)                           |                               |
| B00Q - R0005 - Withdrawal Space - 2hb - (11.75 SQM)                              | Student Space (5)                            |                               |
| B00Q - R0006 - Home Base - (60.58 SQM) - Teaching Space: 1                       | Student Space (28)                           |                               |
| B00Q - R0008 - Practical Activities/Movement - 1hb - (18.66 SQM)                 | Student Space (8)                            |                               |
| OS 602 12397 - OS 602 12397 - Learning Unit - Standard With P.A.A (76 SQM)       | Student Space (35)                           |                               |
| OS 602 14198 - OS 602 14198 - Learning Unit - Standard With P.A.A (76 SQM)       | Student Space (35)                           |                               |
| OS 602 16794 - OS 602 16794 - Learning Unit - Standard With P.A.A (76 SQM)       | Student Space (35)                           |                               |
| OS 606 15639 - OS 606 15639 - Learning Unit - Standard With P.A.A A/C - (76 SQM) | Student Space (35)                           |                               |
| OS 751 11958 - OS 751 11958 - Learning Unit - ESL - (76 SQM)                     | Student Space (35)                           |                               |
| OS 811 14259 - OS 811 14259 - FSU/Shelter/Stores - (209 SQM)                     | Not Applicable                               | Circulation or storage space. |