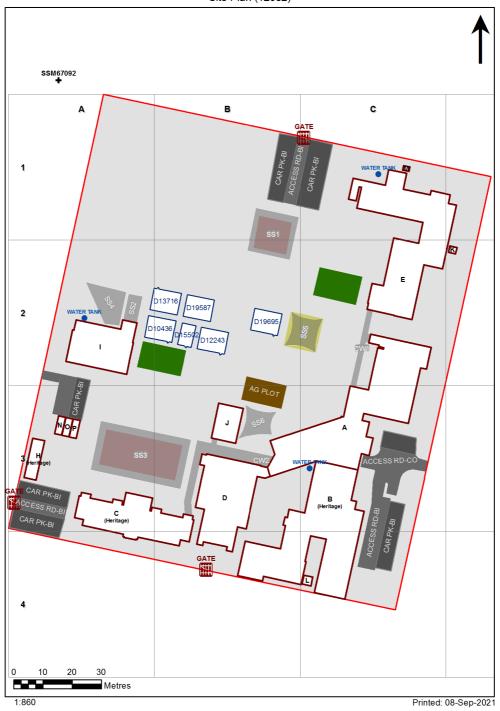

| SCHOOL:                | Granville Public School (2064) |
|------------------------|--------------------------------|
| AMU REGION:            | South Western Sydney           |
| STATE ELECTORATE:      | Granville                      |
| LOCAL GOVERNMENT AREA: | Cumberland                     |

2064 - Granville Public School Site Plan (12082)



## **Ventilation Audit Key**

| Category | Description                                                                                                                                                                                                                                                           |
|----------|-----------------------------------------------------------------------------------------------------------------------------------------------------------------------------------------------------------------------------------------------------------------------|
|          | Category A  Operate this space in line with <u>COVID safe school operations</u> . It has the required level of natural ventilation.  NB. Circulation and storage areas should not be used for groups or g