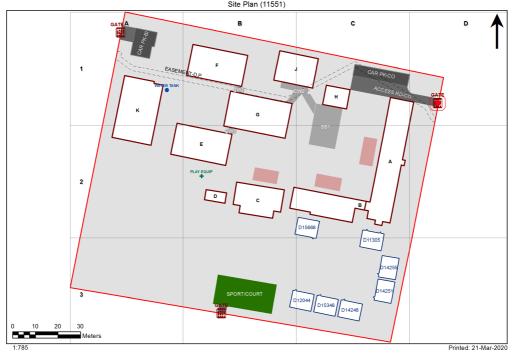

## **VENTILATION AUDIT REPORT**



| SCHOOL:                | Granville East Public School (5236) |
|------------------------|-------------------------------------|
| AMU REGION:            | South Western Sydney                |
| STATE ELECTORATE:      | Auburn                              |
| LOCAL GOVERNMENT AREA: | Cumberland                          |

## 5236 - Granville East Public School Site Plan (11551)



## Ventilation Audit Key

| Category | Description                                                                                                                                                                                                                                                               |
|----------|---------------------------------------------------------------------------------------------------------------------------------------------------------------------------------------------------------------------------------------------------------------------------|
|          | Category A<br>Operate this space in line with <u>COVID safe school operations</u> . It has the required level of natural ventilation.<br>NB. Circulation and storage areas should not be used for gro