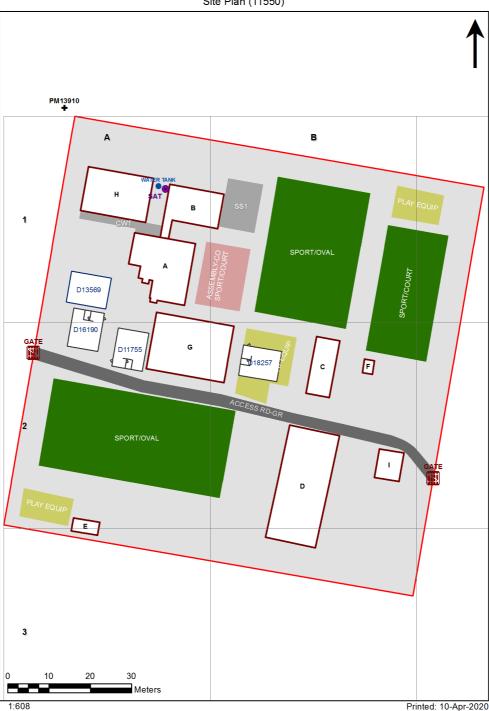

## 2054 - Goulburn East Public School Site Plan (11550)

Printed: 10-Apr-2020

| Entity Location                                                                   | Audit Condition<br>Classification (Capacity) | Comment                       |
|-----------------------------------------------------------------------------------|----------------------------------------------|-------------------------------|
| B00A - R0001 - Principal - (14.17 SQM)                                            | Office (3)                                   |                               |
| B00A - R0009 - Deputy Principal - (8.12 SQM)                                      | Office (2)                                   |                               |
| B00A - R0010 - Movement - (5.22 SQM)                                              | Not Applicable                               | Circulation or storage space. |
| B00A - R0013 - Staff Room Annexe - (15.53 SQM)                                    | Office (3)                                   |                               |
| B00A - R0015 - Movement - (35.7 SQM)                                              | Not Applicable                               | Circulation or storage space. |
| B00A - R0016 - Clerical Office - (33.88 SQM)                                      | Office (8)                                   |                               |
| B00A - R0017 - Sick Bay - (5.82 SQM)                                              | Student Space (2)                            |                               |
| B00A - R0019 - Staff Kitchen - (8.85 SQM)                                         | Office (2)                                   |                               |
| B00A - R0020 - Staff Room - (19.22 SQM)                                           | Office (4)                                   |                               |
| B00B - R0001 - Home Base - (85.91 SQM) - Teaching Space: 1                        | Student Space (39)                           |                               |
| B00D - R0001 - Communal Space - (221.3 SQM)                                       | Student Space (102)                          |                               |
| B00D - R0003 - Raised Platform - (29 SQM)                                         | Not Applicable                               | Circulation or storage space. |
| B00D - R0004 - Canteen - (14.55 SQM)                                              | Not Applicable                               | Circulation or storage space. |
| B00E - R0001 - Movement - (18.47 SQM)                                             | Not Applicable                               | Circulation or storage space. |
| B00G - R0002 - Home Base - (78.32 SQM) - Teaching Space: 1                        | Student Space (36)                           |                               |
| B00G - R0003 - Home Base - (78.41 SQM) - Teaching Space: 1                        | Student Space (36)                           |                               |
| B00G - R0006 - Withdrawal Space - 1hb - (12.8 SQM)                                | Student Space (5)                            |                               |
| B00H - R0002 - Reading Area - (91.95 SQM)                                         | Student Space (42)                           |                               |
| OS 531 13569 - OS 531 13569 - Library - (76 SQM)                                  | Student Space (35)                           |                               |
| OS 602 11755 - OS 602 11755 - Learning Unit - Standard With P.A.A (76 SQM)        | Student Space (35)                           |                               |
| OS 602 18257 - OS 602 18257 - Learning Unit - Standard With P.A.A (76 SQM)        | Student Space (35)                           |                               |
| OS 603 16190 - OS 603 16190 - Learning Unit - Standard With P.A.A. A/C - (76 SQM) | Student Space (35)                           |                               |