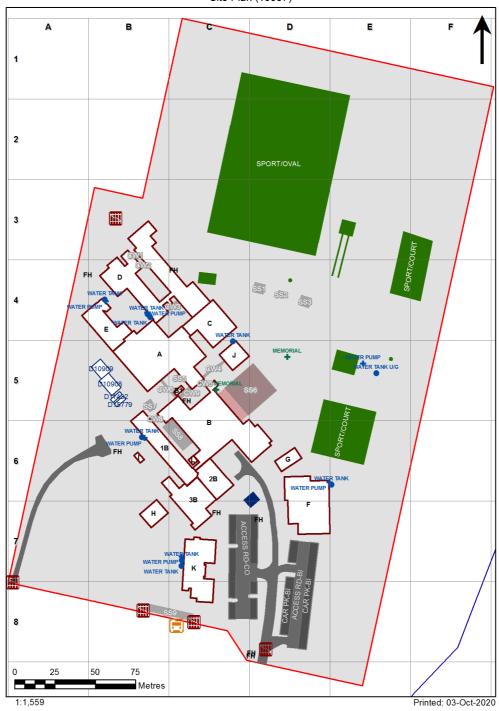

| SCHOOL:                | Gorokan High School (8515) |
|------------------------|----------------------------|
| AMU REGION:            | Hunter/Central Coast       |
| STATE ELECTORATE:      | Wyong                      |
| LOCAL GOVERNMENT AREA: | Central Coast              |

8515 - Gorokan High School Site Plan (10997)



## **Ventilation Audit Key**

| Category | Description                                                                                                                                                                                                                                                           |
|----------|-----------------------------------------------------------------------------------------------------------------------------------------------------------------------------------------------------------------------------------------------------------------------|
|          | Category A  Operate this space in line with <u>COVID safe school operations</u> . It has the required level of natural ventilation.  NB. Circulation and storage areas should not be used for groups or g