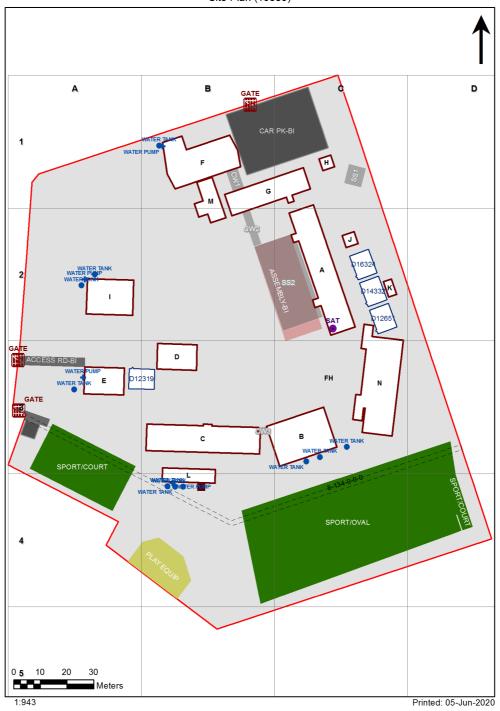

| SCHOOL:                | Gordon West Public School (3943) |
|------------------------|----------------------------------|
| AMU REGION:            | Northern Sydney                  |
| STATE ELECTORATE:      | Ku-Ring-Gai                      |
| LOCAL GOVERNMENT AREA: | Ku-Ring-Gai                      |

3943 - Gordon West Public School Site Plan (10389)