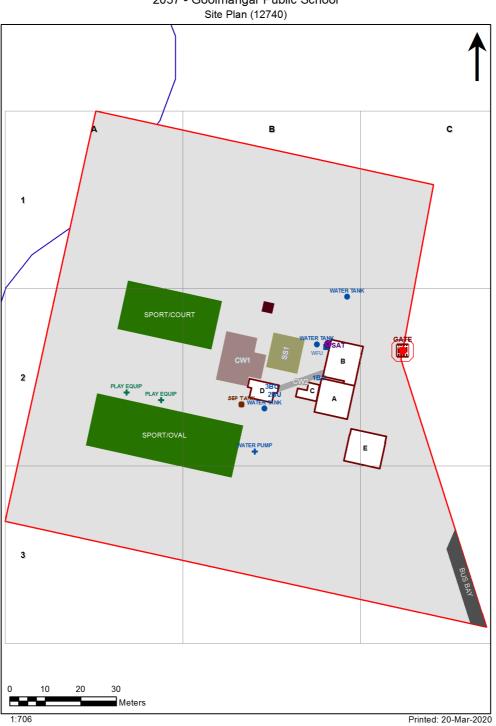

## **VENTILATION AUDIT REPORT**



| SCHOOL:                | Goolmangar Public School (2037) |
|------------------------|---------------------------------|
| AMU REGION:            | North Coast                     |
| STATE ELECTORATE:      | Lismore                         |
| LOCAL GOVERNMENT AREA: | Lismore                         |



2037 - Goolmangar Public School Site Plan (12740)

## Ventilation Audit Key

| Category   | Description                                                                                                                                                                                                                                                               |
|------------|---------------------------------------------------------------------------------------------------------------------------------------------------------------------------------------------------------------------------------------------------------------------------|
|            | Category A<br>Operate this space in line with <u>COVID safe school operations</u> . It has the required level of natural ventilation.<br>NB.