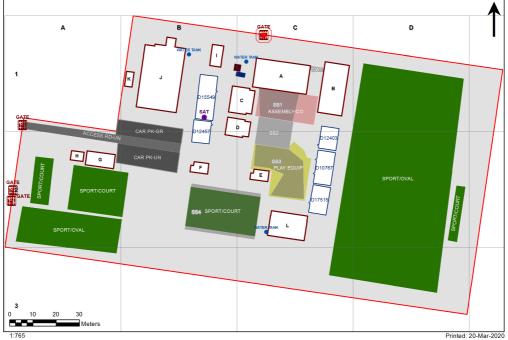

| Entity Location                                                              | Audit Condition<br>Classification (Capacity) | Comment                       |
|------------------------------------------------------------------------------|----------------------------------------------|-------------------------------|
| B00A - R0001 - Communal Space - (110.93 SQM)                                 | Student Space (51)                           |                               |
| B00A - R0005 - Staff Kitchen - (15.75 SQM)                                   | Office (3)                                   |                               |
| B00A - R0006 - Movement - (51.98 SQM)                                        | Not Applicable                               | Circulation or storage space. |
| B00A - R0009 - Movement - (61.4 SQM)                                         | Not Applicable                               | Circulation or storage space. |
| B00A - R1001 - Movement - (44.16 SQM)                                        | Not Applicable                               | Circulation or storage space. |
| B00A - R1004 - Home Base - (57.72 SQM) - Teaching Space: 1                   | Student Space (26)                           |                               |
| B00A - R1005 - Home Base - (58.83 SQM) - Teaching Space: 1                   | Student Space (27)                           |                               |
| B00B - R0002 - Staff Room Annexe - (35.32 SQM)                               | Office (8)                                   |                               |
| B00B - R0003 - Staff Room Annexe - (16.56 SQM)                               | Office (4)                                   |                               |
| B00B - R0005 - Home Base - (88.45 SQM) - Teaching Space: 1                   | Student Space (41)                           |                               |
| B00B - R0006 - Movement - (37.41 SQM)                                        | Not Applicable                               | Circulation or storage space. |
| B00C - R0001 - Movement - (22.17 SQM)                                        | Not Applicable                               | Circulation or storage space. |
| B00C - R0002 - Home Base - (53.72 SQM) - Teaching Space: 1                   | Student Space (24)                           |                               |
| B00C - R0004 - Withdrawal Space - 1hb - (13.03 SQM)                          | Student Space (6)                            |                               |
| B00D - R0001 - Movement - (14.18 SQM)                                        | Not Applicable                               | Circulation or storage space. |
| B00D - R0002 - Home Base - (53.44 SQM) - Teaching Space: 1                   | Student Space (24)                           |                               |
| B00I - R0001 - Staff Room Annexe - (26.4 SQM)                                | Office (6)                                   |                               |
| B00I - R0002 - Staff Room Annexe - (14.57 SQM)                               | Office (3)                                   |                               |
| B00J - R0001 - Communal Space - (237.3 SQM)                                  | Student Space (110)                          |                               |
| B00L - R0002 - Reading Area - (92.67 SQM)                                    | Student Space (42)                           |                               |
| OS 601 12403 - OS 601 12403 - Learning Unit - Standard/Withdrawal - (76 SQM) | Student Space (35)                           |                               |
| OS 601 12457 - OS 601 12457 - Learning Unit - Standard/Withdrawal - (76 SQM) | Student Space (35)                           |                               |
| OS 601 17515 - OS 601 17515 - Learning Unit - Standard/Withdrawal - (76 SQM) | Student Space (35)                           |                               |