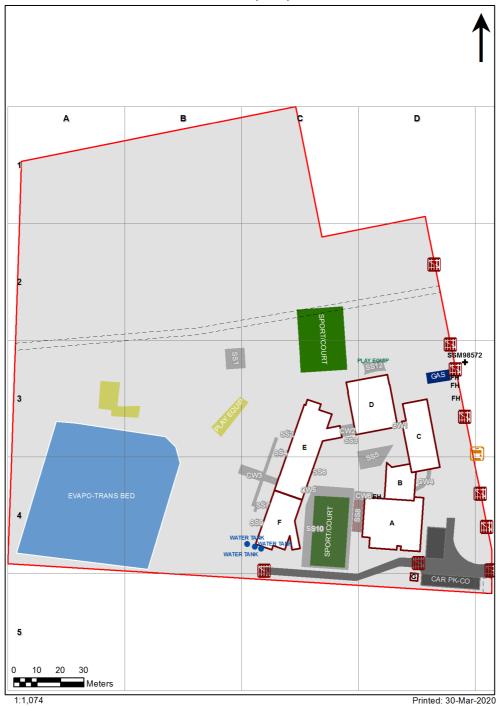

| SCHOOL:                | Glossodia Public School (2021) |
|------------------------|--------------------------------|
| AMU REGION:            | Western Sydney                 |
| STATE ELECTORATE:      | Hawkesbury                     |
| LOCAL GOVERNMENT AREA: | Hawkesbury                     |

2021 - Glossodia Public School Site Plan (11768)



## **Ventilation Audit Key**

| Category | Description                                                                                                                                                                                                                                                           |
|----------|-----------------------------------------------------------------------------------------------------------------------------------------------------------------------------------------------------------------------------------------------------------------------|
|          | Category A  Operate this space in line with <u>COVID safe school operations</u> . It has the required level of natural ventilation.  NB. Circulation and storage areas should not be used for groups or g