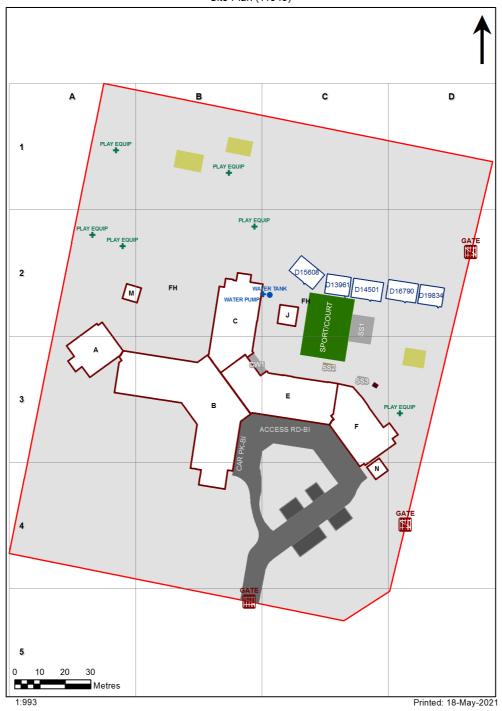

| SCHOOL:                | Glenvale School (5627) |
|------------------------|------------------------|
| AMU REGION:            | Hunter/Central Coast   |
| STATE ELECTORATE:      | Gosford                |
| LOCAL GOVERNMENT AREA: | Central Coast          |

5627 - Glenvale School Site Plan (11945)



## **Ventilation Audit Key**

| Category | Description                                                                                                                                                                                                                                                           |
|----------|-----------------------------------------------------------------------------------------------------------------------------------------------------------------------------------------------------------------------------------------------------------------------|
|          | Category A  Operate this space in line with <u>COVID safe school operations</u> . It has the required level of natural ventilation.  NB. Circulation and storage areas should not be used for groups or g