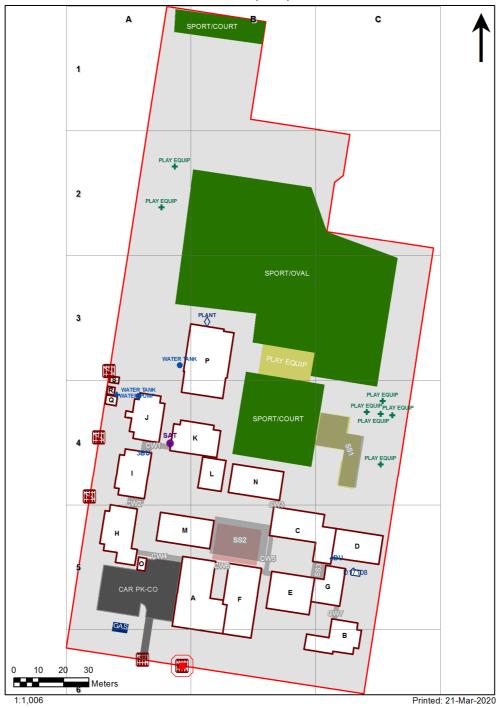

| SCHOOL:                | Glenroy Public School (4468) |
|------------------------|------------------------------|
| AMU REGION:            | Southern NSW                 |
| STATE ELECTORATE:      | Albury                       |
| LOCAL GOVERNMENT AREA: | Albury                       |

4468 - Glenroy Public School Site Plan (11925)



## **Ventilation Audit Key**

| Category | Description                                                                                                                                                                                                                                                           |
|----------|-----------------------------------------------------------------------------------------------------------------------------------------------------------------------------------------------------------------------------------------------------------------------|
|          | Category A  Operate this space in line with <u>COVID safe school operations</u> . It has the required level of natural ventilation.  NB. Circulation and storage areas should not be used for groups or g