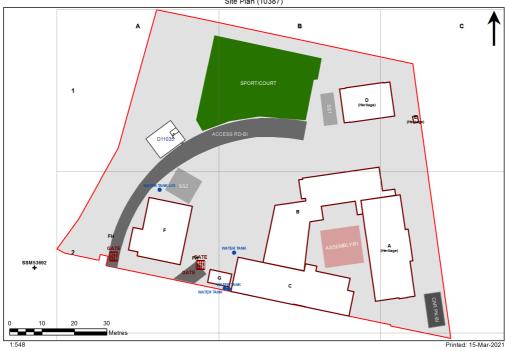

## **VENTILATION AUDIT REPORT**



| SCHOOL:                | Glenmore Road Public School (2009) |
|------------------------|------------------------------------|
| AMU REGION:            | Sydney                             |
| STATE ELECTORATE:      | Sydney                             |
| LOCAL GOVERNMENT AREA: | Woollahra                          |

2009 - Glenmore Road Public School Site Plan (10387)



## **Ventilation Audit Key**

| Category | Description                                                                                                                                                                                                                                                   |
|----------|---------------------------------------------------------------------------------------------------------------------------------------------------------------------------------------------------------------------------------------------------------------|
|          | Category A  Operate this space in line with <a href="COVID safe school operations">COVID safe school operations</a> . It has the required level of natural ventilation.  NB. Circulation and storage areas should not be