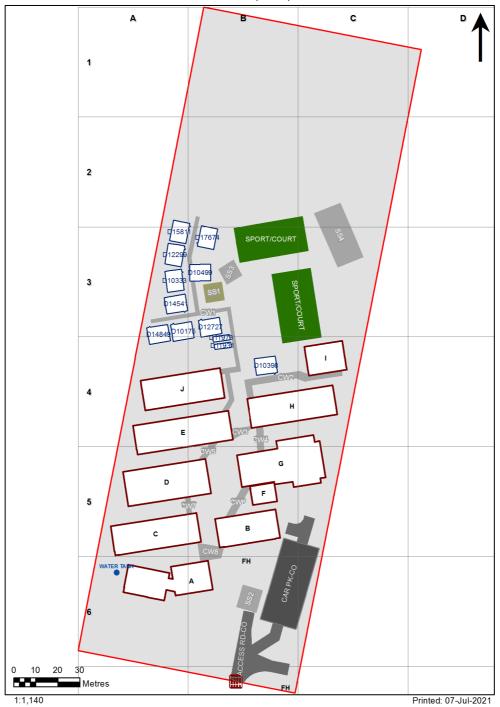

| SCHOOL:                | Glenmore Park Public School (4591) |
|------------------------|------------------------------------|
| AMU REGION:            | Western Sydney                     |
| STATE ELECTORATE:      | Mulgoa                             |
| LOCAL GOVERNMENT AREA: | Penrith                            |

4591 - Glenmore Park Public School Site Plan (13591)



## **Ventilation Audit Key**

| Category | Description                                                                                                                                                                                                                                                           |
|----------|-----------------------------------------------------------------------------------------------------------------------------------------------------------------------------------------------------------------------------------------------------------------------|
|          | Category A  Operate this space in line with <u>COVID safe school operations</u> . It has the required level of natural ventilation.  NB. Circulation and storage areas should not be used for groups or g