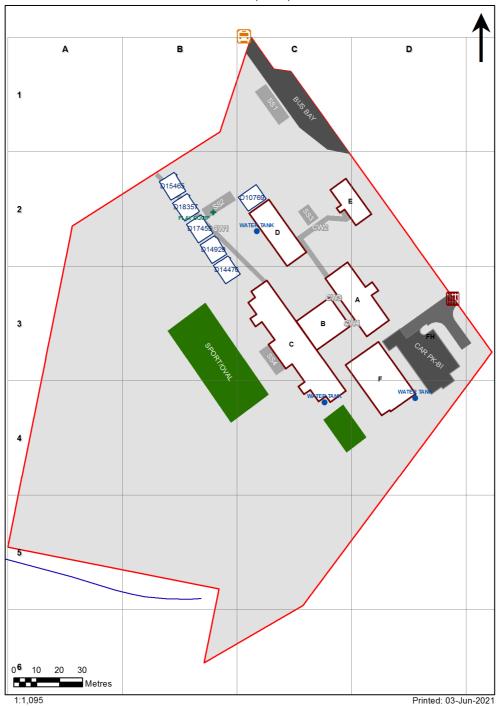

2003 - Glenhaven Public School Site Plan (10823)

| Entity Location                                            | Audit Condition<br>Classification (Capacity | Comment                       |
|------------------------------------------------------------|---------------------------------------------|-------------------------------|
| B00A - R0001 - Principal - (16.76 SQM)                     | Office (4)                                  |                               |
| B00A - R0003 - Sick Bay - (9.66 SQM)                       | Student Space (4)                           |                               |
| B00A - R0004 - Clerical Office - (17.89 SQM)               | Office (4)                                  |                               |
| B00A - R0005 - Movement - (16.43 SQM)                      | Not Applicable                              | Circulation or storage space. |
| B00A - R0006 - Entry Vestibule - (29.64 SQM)               | Not Applicable                              | Circulation or storage space. |
| B00A - R0007 - Interview - (13.26 SQM)                     | Office (3)                                  |                               |
| B00A - R0008 - Clerical Office/Workroom - (19.3 SQM)       | Office (4)                                  |                               |
| B00A - R0009 - Staff Room - (48.51 SQM)                    | Office (12)                                 |                               |
| B00A - R0010 - Movement - (56.53 SQM)                      | Not Applicable                              | Circulation or storage space. |
| B00A - R0015 - Movement - (12.2 SQM)                       | Not Applicable                              | Circulation or storage space. |
| B00A - R0016 - Deputy Principal - (13.18 SQM)              | Office (3)                                  |                               |
| B00A - R0017 - Duplicating Workroom - (21.19 SQM)          | Office (5)                                  |                               |
| B00A - R0019 - Deputy Principal - (13.72 SQM)              | Office (3)                                  |                               |
| B00A - R0021 - Movement - (18.41 SQM)                      | Not Applicable                              | Circulation or storage space. |
| 800B - R0006 - Movement - (24.06 SQM)                      | Not Applicable                              | Circulation or storage space. |
| 300B - R0009 - Canteen - (27.62 SQM)                       | Not Applicable                              | Circulation or storage space. |
| 300B - R0010 - Movement - (39.91 SQM)                      | Not Applicable                              | Circulation or storage space. |
| 300B - R0012 - Special Programs Room - (34.68 SQM)         | Student Space (16)                          |                               |
| 300B - R0015 - Movement - (25.47 SQM)                      | Not Applicable                              | Circulation or storage space. |
| 300B - R0016 - Movement - (8.06 SQM)                       | Not Applicable                              | Circulation or storage space. |
| 800C - R0001 - Movement - (96.02 SQM)                      | Not Applicable                              | Circulation or storage space. |
| 300C - R0002 - Practical Activities - 1hb - (18.1 SQM)     | Student Space (8)                           |                               |
| 300C - R0004 - Home Base - (57.67 SQM) - Teaching Space: 1 | Student Space (26)                          |                               |
| 300C - R0005 - Withdrawal Space - 1hb - (11.57 SQM)        | Student Space (5)                           |                               |
| 300C - R0006 - Home Base - (57.79 SQM) - Teaching Space: 1 | Student Space (26)                          |                               |
| B00C - R0007 - Practical Activities - 1hb - (18.08 SQM)    | Student Space (8)                           |                               |
| 300C - R0012 - Movement - (174.55 SQM)                     | Not Applicable                              | Circulation or storage space. |
| 300C - R0017 - Practical Activities - 1hb - (17.11 SQM)    | Student Space (7)                           |                               |
| 300C - R0018 - Home Base - (57.6 SQM) - Teaching Space: 1  | Student Space (26)                          |                               |
| 300C - R0019 - Withdrawal Space - 1hb - (11.57 SQM)        | Student Space (5)                           |                               |
| 300C - R0020 - Home Base - (57.6 SQM) - Teaching Space: 1  | Student Space (26)                          |                               |
| 300C - R0021 - Practical Activities - 1hb - (18.55 SQM)    | Student Space (8)                           |                               |
| 300C - R1001 - Movement - (111.63 SQM)                     | Not Applicable                              | Circulation or storage space. |
| 300C - R1003 - Practical Activities - 1hb - (18.1 SQM)     | Student Space (8)                           |                               |
| 300C - R1004 - Home Base - (59.08 SQM) - Teaching Space: 1 | Student Space (27)                          |                               |
| 300C - R1005 - Withdrawal Space - 1hb - (12.13 SQM)        | Student Space (5)                           |                               |
| 300C - R1006 - Home Base - (58.68 SQM) - Teaching Space: 1 | Student Space (27)                          |                               |
| 300C - R1007 - Practical Activities - 1hb - (19.25 SQM)    | Student Space (8)                           |                               |
| 300C - R1011 - Reading Area - (167.76 SQM)                 | Student Space (77)                          |                               |
| 800C - R1015 - Practical Activities - 1hb - (19.01 SQM)    |                                             |                               |
| <u> </u>                                                   | Student Space (8)                           |                               |
| 300C - R1016 - Home Base - (59.47 SQM) - Teaching Space: 1 | Student Space (27)                          |                               |
| 300C - R1017 - Withdrawal Space - 1hb - (12.14 SQM)        | Student Space (5)                           |                               |
| 300C - R1018 - Home Base - (57.96 SQM) - Teaching Space: 1 | Student Space (26)                          |                               |
| 300C - R1019 - Practical Activities - 1hb - (18.91 SQM)    | Student Space (8)                           |                               |
| 300D - R0001 - Movement - (53.31 SQM)                      | Not Applicable                              | Circulation or storage space. |
| 300D - R0002 - Home Base - (56.73 SQM) - Teaching Space: 1 | Student Space (26)                          |                               |
| 300D - R0005 - Home Base - (57.21 SQM) - Teaching Space: 1 | Student Space (26)                          |                               |
| 300E - R0001 - Home Base - (57.29 SQM) - Teaching Space: 1 | Student Space (26)                          |                               |

| Entity Location                                                                   | Audit Condition<br>Classification (Capacity) | Comment                       |
|-----------------------------------------------------------------------------------|----------------------------------------------|-------------------------------|
| B00E - R0010 - Movement - (5.2 SQM)                                               | Not Applicable                               | Circulation or storage space. |
| B00E - R0012 - Special Programs Room - (43.03 SQM)                                | Student Space (19)                           |                               |
| B00E - R0013 - Movement - (12.63 SQM)                                             | Not Applicable                               | Circulation or storage space. |
| B00F - R0002 - Communal Space - (143.13 SQM)                                      | Student Space (66)                           |                               |
| B00F - R0003 - Raised Platform - (61.13 SQM)                                      | Not Applicable                               | Circulation or storage space. |
| B00F - R0004 - Movement - (5.6 SQM)                                               | Not Applicable                               | Circulation or storage space. |
| B00F - R0005 - Movement - (10.79 SQM)                                             | Not Applicable                               | Circulation or storage space. |
| B00F - R0006 - Movement - (13.14 SQM)                                             | Not Applicable                               | Circulation or storage space. |
| OS 602 13635 - OS 602 13635 - Learning Unit - Standard With P.A.A (76 SQM)        | Student Space (35)                           |                               |
| OS 602 14476 - OS 602 14476 - Learning Unit - Standard With P.A.A (76 SQM)        | Student Space (35)                           |                               |
| OS 602 15465 - OS 602 15465 - Learning Unit - Standard With P.A.A (76 SQM)        | Student Space (35)                           |                               |
| OS 602 18357 - OS 602 18357 - Learning Unit - Standard With P.A.A (76 SQM)        | Student Space (35)                           |                               |
| OS 603 14929 - OS 603 14929 - Learning Unit - Standard With P.A.A. A/C - (76 SQM) | Student Space (35)                           |                               |
| OS 603 17455 - OS 603 17455 - Learning Unit - Standard With P.A.A. A/C - (76 SQM) | Student Space (35)                           |                               |
| OS 606 10769 - OS 606 10769 - Learning Unit - Standard With P.A.A A/C - (76 SQM)  | Student Space (35)                           |                               |