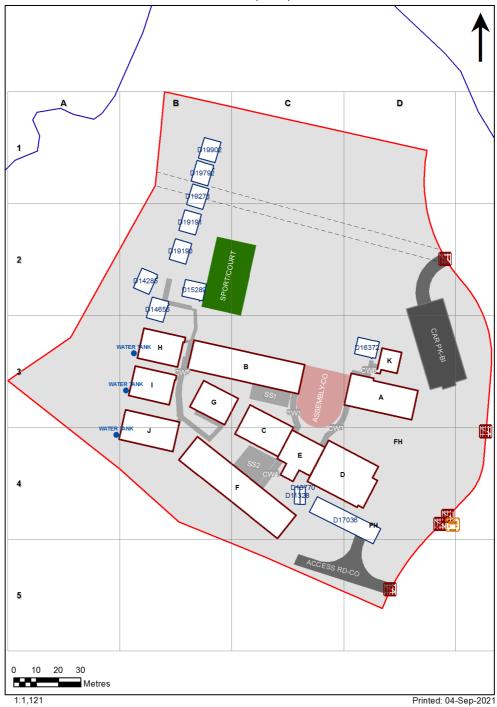

| SCHOOL:                | Glendore Public School (4620) |
|------------------------|-------------------------------|
| AMU REGION:            | Hunter/Central Coast          |
| STATE ELECTORATE:      | Wallsend                      |
| LOCAL GOVERNMENT AREA: | Newcastle                     |

4620 - Glendore Public School Site Plan (13276)



## **Ventilation Audit Key**

| Category | Description                                                                                                                                                                                                                                                           |
|----------|-----------------------------------------------------------------------------------------------------------------------------------------------------------------------------------------------------------------------------------------------------------------------|
|          | Category A  Operate this space in line with <u>COVID safe school operations</u> . It has the required level of natural ventilation.  NB. Circulation and storage areas should not be used for groups or g