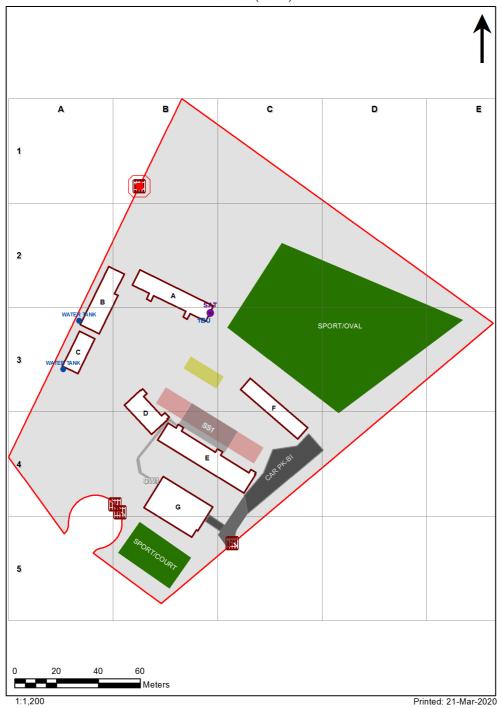

| SCHOOL:                | Glendale East Public School (4207) |
|------------------------|------------------------------------|
| AMU REGION:            | Hunter/Central Coast               |
| STATE ELECTORATE:      | Wallsend                           |
| LOCAL GOVERNMENT AREA: | Lake Macquarie                     |

4207 - Glendale East Public School Site Plan (12733)



## **Ventilation Audit Key**

| Category | Description                                                                                                                                                                                                                                                   |
|----------|---------------------------------------------------------------------------------------------------------------------------------------------------------------------------------------------------------------------------------------------------------------|
|          | Category A  Operate this space in line with <a href="COVID safe school operations">COVID safe school operations</a> . It has the required level of natural ventilation.  NB. Circulation and storage areas should not be