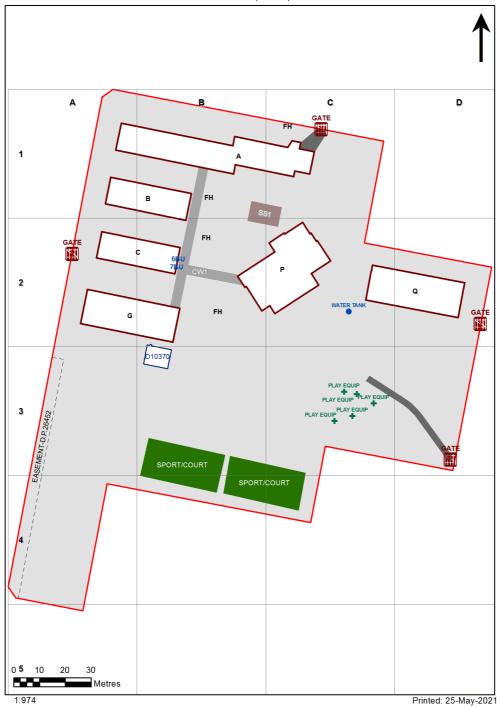

| SCHOOL:                | Glenbrook Public School (1994) |
|------------------------|--------------------------------|
| AMU REGION:            | Western Sydney                 |
| STATE ELECTORATE:      | Penrith                        |
| LOCAL GOVERNMENT AREA: | Blue Mountains                 |

1994 - Glenbrook Public School Site Plan (10991)



## **Ventilation Audit Key**

| Category | Description                                                                                                                                                                                                                                                           |
|----------|-----------------------------------------------------------------------------------------------------------------------------------------------------------------------------------------------------------------------------------------------------------------------|
|          | Category A  Operate this space in line with <u>COVID safe school operations</u> . It has the required level of natural ventilation.  NB. Circulation and storage areas should not be used for groups or g