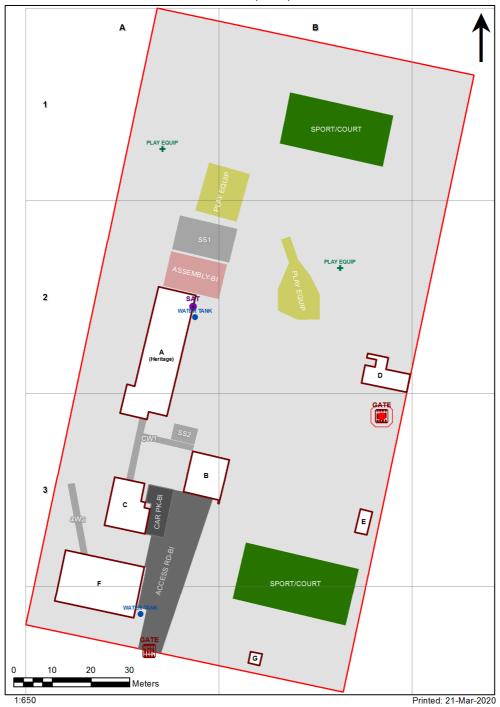

| SCHOOL:                | Glen Innes West Infants School (5116) |
|------------------------|---------------------------------------|
| AMU REGION:            | North Western NSW                     |
| STATE ELECTORATE:      | Northern Tablelands                   |
| LOCAL GOVERNMENT AREA: | Glen Innes Severn                     |

5116 - Glen Innes West Infants School Site Plan (12714)



## **Ventilation Audit Key**

| Category | Description                                                                                                                                                                                                                                                   |  |
|----------|---------------------------------------------------------------------------------------------------------------------------------------------------------------------------------------------------------------------------------------------------------------|--|
|          | Category A Operate this space in line with <u>COVID safe school operations</u> . It has the required level of natural ventilation. NB. Circulation and storage areas should not be used for groups or gatherings.