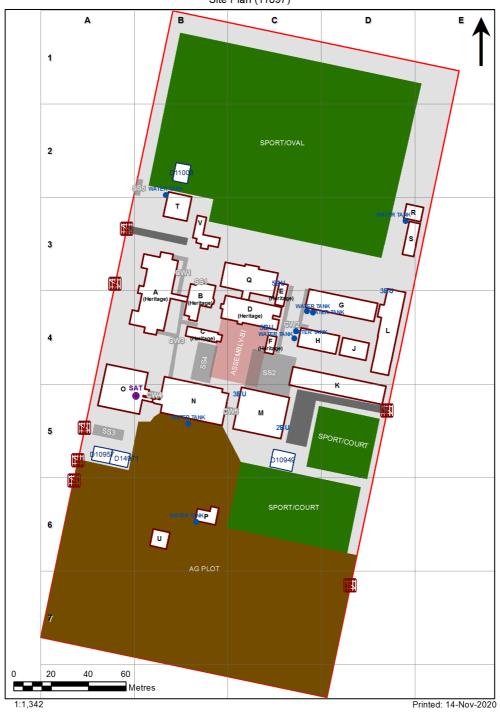

| SCHOOL:                | Glen Innes High School (8114) |
|------------------------|-------------------------------|
| AMU REGION:            | North Western NSW             |
| STATE ELECTORATE:      | Northern Tablelands           |
| LOCAL GOVERNMENT AREA: | Glen Innes Severn             |

8114 - Glen Innes High School Site Plan (11897)



## **Ventilation Audit Key**

| Category | Description                                                                                                                                                                                                                                                           |
|----------|-----------------------------------------------------------------------------------------------------------------------------------------------------------------------------------------------------------------------------------------------------------------------|
|          | Category A  Operate this space in line with <u>COVID safe school operations</u> . It has the required level of natural ventilation.  NB. Circulation and storage areas should not be used for groups or g