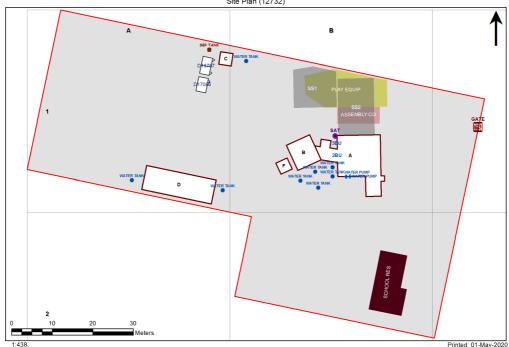

## **VENTILATION AUDIT REPORT**



| SCHOOL:                | Glen Alice Public School (3903) |
|------------------------|---------------------------------|
| AMU REGION:            | North Western NSW               |
| STATE ELECTORATE:      | Bathurst                        |
| LOCAL GOVERNMENT AREA: | Lithgow                         |





## **Ventilation Audit Key**

| Category | Description                                                                                                                                                                                                                                                   |
|----------|---------------------------------------------------------------------------------------------------------------------------------------------------------------------------------------------------------------------------------------------------------------|
|          | Category A  Operate this space in line with <a href="COVID safe school operations">COVID safe school operations</a> . It has the required level of natural ventilation.  NB. Circulation and storage areas should not be