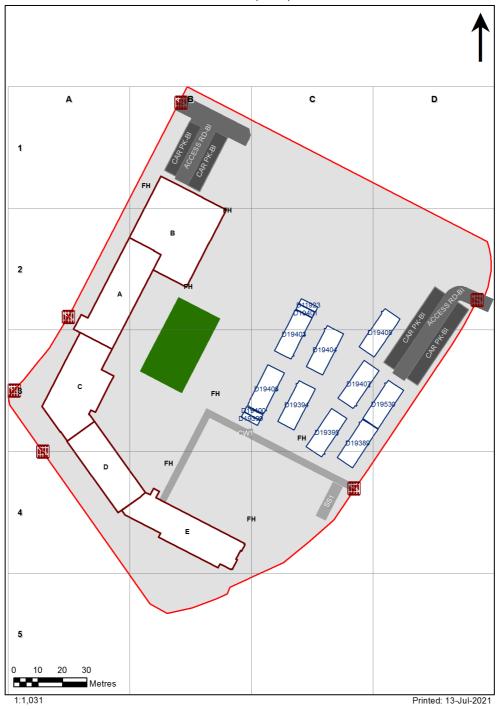

4667 - Gledswood Hills Public School Site Plan (15704)

| Entity Location                                                                | Audit Condition<br>Classification (Capacity) | Comment                       |
|--------------------------------------------------------------------------------|----------------------------------------------|-------------------------------|
| B00E - R0020 - Withdrawal Space - 1hb - (12.58 SQM)                            | Student Space (5)                            |                               |
| B00E - R1009 - Home Base - (60.24 SQM) - Teaching Space: 1                     | Student Space (27)                           |                               |
| B00E - R1010 - Practical Activities - 1hb - (12.78 SQM)                        | Student Space (5)                            |                               |
| B00E - R1011 - Presentation Area - (6.92 SQM)                                  | Not Applicable                               | Circulation or storage space. |
| B00E - R1012 - Withdrawal Space - 1hb - (12.12 SQM)                            | Student Space (5)                            |                               |
| B00E - R1013 - Home Base - (60.24 SQM) - Teaching Space: 1                     | Student Space (27)                           |                               |
| B00E - R1014 - Practical Activities - 1hb - (12.79 SQM)                        | Student Space (5)                            |                               |
| B00E - R1016 - Withdrawal Space - 1hb - (12.39 SQM)                            | Student Space (5)                            |                               |
| B00E - R1017 - Home Base - (60.62 SQM) - Teaching Space: 1                     | Student Space (28)                           |                               |
| B00E - R1018 - Practical Activities - 1hb - (12.79 SQM)                        | Student Space (5)                            |                               |
| B00E - R1019 - Withdrawal Space - 1hb - (12.39 SQM)                            | Student Space (5)                            |                               |
| B00E - R9001 - Movement - (6.13 SQM)                                           | Not Applicable                               | Circulation or storage space. |
| B00E - R9007 - Home Base - (59.84 SQM) - Teaching Space: 1                     | Student Space (27)                           |                               |
| B00E - R9008 - Practical Activities - 1hb - (13.68 SQM)                        | Student Space (6)                            |                               |
| B00E - R9009 - Presentation Area - (6.56 SQM)                                  | Not Applicable                               | Circulation or storage space. |
| B00E - R9010 - Withdrawal Space - 1hb - (12.15 SQM)                            | Student Space (5)                            |                               |
| B00E - R9011 - Home Base - (60.38 SQM) - Teaching Space: 1                     | Student Space (28)                           |                               |
| B00E - R9012 - Practical Activities - 1hb - (13.5 SQM)                         | Student Space (6)                            |                               |
| B00E - R9013 - Presentation Area - (7.14 SQM)                                  | Not Applicable                               | Circulation or storage space. |
| B00E - R9014 - Withdrawal Space - 1hb - (12.61 SQM)                            | Student Space (5)                            |                               |
| B00E - R9015 - Home Base - (59.79 SQM) - Teaching Space: 1                     | Student Space (27)                           |                               |
| B00E - R9016 - Practical Activities - 1hb - (13.48 SQM)                        | Student Space (6)                            |                               |
| B00E - R9017 - Presentation Area - (7.15 SQM)                                  | Not Applicable                               | Circulation or storage space. |
| B00E - R9018 - Withdrawal Space - 1hb - (12.61 SQM)                            | Student Space (5)                            |                               |
| OS 612 19389 - OS 612 19389 - Learning Unit - Double With Resource - (152 SQM) | Student Space (70)                           |                               |
| OS 612 19394 - OS 612 19394 - Learning Unit - Double With Resource - (152 SQM) | Student Space (70)                           |                               |
| OS 612 19395 - OS 612 19395 - Learning Unit - Double With Resource - (152 SQM) | Student Space (70)                           |                               |
| OS 612 19403 - OS 612 19403 - Learning Unit - Double With Resource - (152 SQM) | Student Space (70)                           |                               |
| OS 612 19404 - OS 612 19404 - Learning Unit - Double With Resource - (152 SQM) | Student Space (70)                           |                               |
| OS 612 19405 - OS 612 19405 - Learning Unit - Double With Resource - (152 SQM) | Student Space (70)                           |                               |
| OS 612 19406 - OS 612 19406 - Learning Unit - Double With Resource - (152 SQM) | Student Space (70)                           |                               |
| OS 612 19407 - OS 612 19407 - Learning Unit - Double With Resource - (152 SQM) | Student Space (70)                           |                               |
| OS 612 19530 - OS 612 19530 - Learning Unit - Double With Resource - (152 SQM) | Student Space (70)                           |                               |