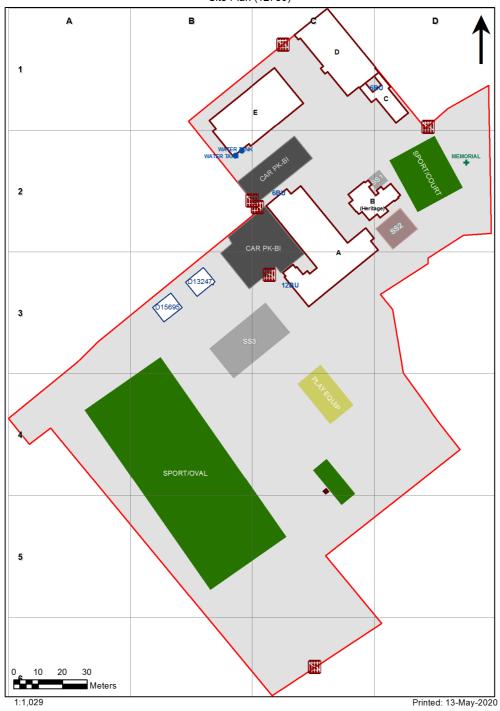

1990 - Gladesville Public School Site Plan (12730)

| Entity Location                                            | Audit Condition<br>Classification (Capacity) | Comment                       |
|------------------------------------------------------------|----------------------------------------------|-------------------------------|
| B00A - R0002 - Movement - (6.75 SQM)                       | Not Applicable                               | Circulation or storage space. |
| B00A - R0004 - Movement - (8.57 SQM)                       | Not Applicable                               | Circulation or storage space. |
| B00A - R0006 - Principal - (20.63 SQM)                     | Office (5)                                   |                               |
| B00A - R0007 - Movement - (22.06 SQM)                      | Not Applicable                               | Circulation or storage space. |
| B00A - R0015 - Movement - (17.12 SQM)                      | Not Applicable                               | Circulation or storage space. |
| B00A - R0016 - Practical Activities - 1hb - (13.38 SQM)    | Student Space (6)                            |                               |
| B00A - R0017 - Home Base - (47.15 SQM) - Teaching Space: 1 | Student Space (21)                           |                               |
| B00A - R0018 - Home Base - (47.14 SQM) - Teaching Space: 1 | Student Space (21)                           |                               |
| B00A - R0019 - Home Base - (47.15 SQM) - Teaching Space: 1 | Student Space (21)                           |                               |
| B00A - R0020 - Home Base - (47.15 SQM) - Teaching Space: 1 | Student Space (21)                           |                               |
| B00A - R0024 - Movement - (12.18 SQM)                      | Not Applicable                               | Circulation or storage space. |
| B00A - R0025 - Movement - (72.03 SQM)                      | Not Applicable                               | Circulation or storage space. |
| B00A - R0026 - Staff Room - (46.42 SQM)                    | Office (11)                                  |                               |
| B00A - R0027 - Home Base - (46.79 SQM) - Teaching Space: 1 | Student Space (21)                           |                               |
| B00A - R0029 - Interview - (17.18 SQM)                     | Office (4)                                   |                               |
| B00A - R0030 - Movement - (8.58 SQM)                       | Not Applicable                               | Circulation or storage space. |
| B00A - R0031 - Sick Bay - (10.91 SQM)                      |                                              | Officiation of Storage space. |
| B00A - R0033 - Movement - (8.6 SQM)                        | Student Space (5)  Not Applicable            | Circulation or storage space. |
| B00A - R0035 - Clerical Office - (25.79 SQM)               | Office (6)                                   | Officiation of Storage space. |
| B00A - R0036 - Duplicating Workroom - (13.36 SQM)          | Office (3)                                   |                               |
| B00A - R0038 - Movement - (52.24 SQM)                      | Not Applicable                               | Circulation or storage space. |
| B00A - R0039 - Principal - (22.57 SQM)                     | Office (5)                                   | Groundfor or otorago opaco.   |
| B00A - R0040 - Staff Room - (67.16 SQM)                    |                                              |                               |
| · ,                                                        | Office (16)  Not Applicable                  | Circulation or storage space  |
| B00A - R1004 - Movement - (8.78 SQM)                       |                                              | Circulation or storage space. |
| B00A - R1005 - Seminar/Study - (21.22 SQM)                 | Office (5)                                   | O:d-ti                        |
| B00A - R1010 - Movement - (7.46 SQM)                       | Not Applicable                               | Circulation or storage space. |
| B00A - R1016 - Practical Activities - 1hb - (14.59 SQM)    | Student Space (6)                            |                               |
| B00A - R1017 - Home Base - (48.75 SQM) - Teaching Space: 1 | Student Space (22)                           |                               |
| B00A - R1018 - Home Base - (48.75 SQM) - Teaching Space: 1 | Student Space (22)                           |                               |
| B00A - R1019 - Home Base - (48.75 SQM) - Teaching Space: 1 | Student Space (22)                           |                               |
| B00A - R1020 - Home Base - (48.76 SQM) - Teaching Space: 1 | Student Space (22)                           |                               |
| B00A - R1025 - Movement - (64.8 SQM)                       | Not Applicable                               | Circulation or storage space. |
| B00A - R1026 - Reading Area - (48.89 SQM)                  | Student Space (22)                           |                               |
| B00A - R1027 - Reading Area - (48.89 SQM)                  | Student Space (22)                           |                               |
| B00A - R1028 - Home Base - (48.89 SQM) - Teaching Space: 1 | Student Space (22)                           |                               |
| B00A - R1029 - Home Base - (48.89 SQM) - Teaching Space: 1 | Student Space (22)                           |                               |
| B00A - R1033 - Practical Activities - (18.51 SQM)          | Student Space (8)                            |                               |
| B00A - R9004 - Movement - (8.82 SQM)                       | Not Applicable                               | Circulation or storage space. |
| B00A - R9006 - Movement - (8.4 SQM)                        | Not Applicable                               | Circulation or storage space. |
| B00B - R0001 - Practical Activities - 1hb - (22.36 SQM)    | Student Space (10)                           |                               |
| B00B - R0005 - Movement - (8.7 SQM)                        | Not Applicable                               | Circulation or storage space. |
| B00B - R0007 - Staff Kitchen - (15.89 SQM)                 | Office (3)                                   |                               |
| B00B - R0008 - Practical Activities - 1hb - (34.99 SQM)    | Student Space (16)                           |                               |
| B00B - R0009 - Staff Room - (14.46 SQM)                    | Office (3)                                   |                               |
| B00B - R0010 - Movement - (15.4 SQM)                       | Not Applicable                               | Circulation or storage space. |
| B00B - R0011 - Movement - (27.41 SQM)                      | Not Applicable                               | Circulation or storage space. |
| B00C - R0009 - Movement - (54.11 SQM)                      | Not Applicable                               | Circulation or storage space. |
| B00D - R0001 - Movement - (34.64 SQM)                      | Not Applicable                               | Circulation or storage space. |
| B00D - R0005 - Movement - (12.01 SQM)                      | Not Applicable                               | Circulation or storage space. |
| B00D - R0009 - Sick Bay - (5.29 SQM)                       | Student Space (2)                            |                               |

| Entity Location                                                                  | Audit Condition Classification (Capacity) | Comment                       |
|----------------------------------------------------------------------------------|-------------------------------------------|-------------------------------|
| B00D - R0014 - Movement - (6.62 SQM)                                             | Not Applicable                            | Circulation or storage space. |
| B00D - R0017 - Home Base - (48.4 SQM) - Teaching Space: 1                        | Student Space (22)                        |                               |
| B00D - R0018 - Home Base - (48.4 SQM) - Teaching Space: 1                        | Student Space (22)                        |                               |
| B00D - R0019 - Home Base - (48.4 SQM) - Teaching Space: 1                        | Student Space (22)                        |                               |
| B00D - R0020 - Practical Activities - 1hb - (17.77 SQM)                          | Student Space (8)                         |                               |
| B00D - R0021 - Special Programs Room - (30.22 SQM)                               | Student Space (14)                        |                               |
| B00D - R0024 - Home Base - (67.32 SQM) - Teaching Space: 1                       | Student Space (31)                        |                               |
| B00D - R0025 - Movement - (6.16 SQM)                                             | Not Applicable                            | Circulation or storage space. |
| B00D - R0026 - Movement - (50.62 SQM)                                            | Not Applicable                            | Circulation or storage space. |
| B00D - R0027 - Practical Activities - (13.99 SQM)                                | Student Space (6)                         |                               |
| B00D - R1003 - Movement - (15.78 SQM)                                            | Not Applicable                            | Circulation or storage space. |
| B00D - R1004 - Staff Room - (21.67 SQM)                                          | Office (5)                                |                               |
| B00D - R1005 - Practical Activities - 1hb - (8.66 SQM)                           | Student Space (4)                         |                               |
| B00D - R1006 - Movement - (24.86 SQM)                                            | Not Applicable                            | Circulation or storage space. |
| B00D - R1007 - Special Programs Room - (77.42 SQM)                               | Student Space (35)                        |                               |
| B00D - R1012 - Home Base - (49.54 SQM) - Teaching Space: 1                       | Student Space (22)                        |                               |
| B00D - R1013 - Home Base - (49.54 SQM) - Teaching Space: 1                       | Student Space (22)                        |                               |
| B00D - R1014 - Home Base - (49.54 SQM) - Teaching Space: 1                       | Student Space (22)                        |                               |
| B00D - R1015 - Home Base - (49.54 SQM) - Teaching Space: 1                       | Student Space (22)                        |                               |
| B00D - R1017 - Practical Activities - (14.2 SQM)                                 | Student Space (6)                         |                               |
| B00D - R1018 - Movement - (29.31 SQM)                                            | Not Applicable                            | Circulation or storage space. |
| B00E - R0002 - Communal Space - (201.42 SQM)                                     | Student Space (93)                        |                               |
| B00E - R0003 - Raised Platform - (55.66 SQM)                                     | Not Applicable                            | Circulation or storage space. |
| B00E - R0017 - Movement - (8.93 SQM)                                             | Not Applicable                            | Circulation or storage space. |
| B00E - R0018 - Movement - (15.01 SQM)                                            | Not Applicable                            | Circulation or storage space. |
| B00E - R0019 - Movement - (12.96 SQM)                                            | Not Applicable                            | Circulation or storage space. |
| B00E - R0020 - Canteen - (26.59 SQM)                                             | Not Applicable                            | Circulation or storage space. |
| OS 602 13247 - OS 602 13247 - Learning Unit - Standard With P.A.A (76 SQM)       | Student Space (35)                        |                               |
| OS 606 15695 - OS 606 15695 - Learning Unit - Standard With P.A.A A/C - (76 SQM) | Student Space (35)                        |                               |