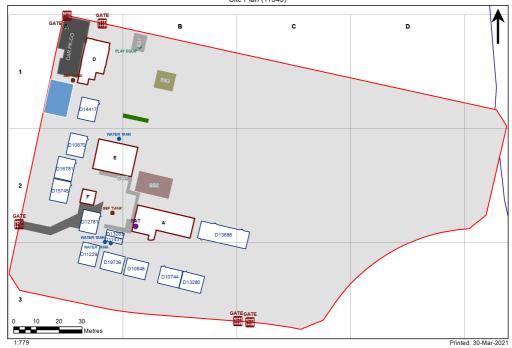

1982 - Gillieston Public School Site Plan (11549)

| Entity Location                                                                   | Audit Condition<br>Classification (Capacity) | Comment                       |
|-----------------------------------------------------------------------------------|----------------------------------------------|-------------------------------|
| B00A - R0001 - Special Programs Room - (27.97 SQM)                                | Student Space (12)                           |                               |
| B00A - R0006 - Movement - (9.21 SQM)                                              | Not Applicable                               | Circulation or storage space. |
| B00A - R0010 - Movement - (11.55 SQM)                                             | Not Applicable                               | Circulation or storage space. |
| B00A - R0011 - Movement - (10.3 SQM)                                              | Not Applicable                               | Circulation or storage space. |
| B00A - R0012 - Reading Area - (44.16 SQM)                                         | Student Space (20)                           |                               |
| B00A - R0013 - Reading Area - (61.9 SQM)                                          | Student Space (28)                           |                               |
| B00D - R0001 - Entry Vestibule - (8.27 SQM)                                       | Not Applicable                               | Circulation or storage space. |
| B00D - R0003 - Interview - (13.03 SQM)                                            | Office (3)                                   |                               |
| B00D - R0004 - Movement - (16.44 SQM)                                             | Not Applicable                               | Circulation or storage space. |
| B00D - R0005 - Sick Bay - (8.86 SQM)                                              | Student Space (4)                            |                               |
| B00D - R0006 - Withdrawal Space - 1hb - (12.57 SQM)                               | Student Space (5)                            |                               |
| B00D - R0007 - Duplicating Workroom - (15.13 SQM)                                 | Office (3)                                   |                               |
| B00D - R0008 - Principal - (16.35 SQM)                                            | Office (4)                                   |                               |
| B00D - R0009 - Movement - (5.38 SQM)                                              | Not Applicable                               | Circulation or storage space. |
| B00D - R0010 - Deputy Principal - (16.24 SQM)                                     | Office (4)                                   |                               |
| B00D - R0013 - Clerical Office - (20.39 SQM)                                      | Office (5)                                   |                               |
| B00E - R0002 - Practical Activities - 1hb - (19.38 SQM)                           | Student Space (8)                            |                               |
| B00E - R0004 - Home Base - (58.81 SQM) - Teaching Space: 1                        | Student Space (27)                           |                               |
| B00E - R0005 - Withdrawal Space - 2hb - (10.68 SQM)                               | Student Space (4)                            |                               |
| B00E - R0006 - Home Base - (58.72 SQM) - Teaching Space: 1                        | Student Space (27)                           |                               |
| B00E - R0008 - Practical Activities - 1hb - (19.38 SQM)                           | Student Space (8)                            |                               |
| OS 523 13280 - OS 523 13280 - Staff Study With Toilets - (76 SQM)                 | Office (19)                                  |                               |
| OS 601 12781 - OS 601 12781 - Learning Unit - Standard/Withdrawal - (76 SQM)      | Student Space (35)                           |                               |
| OS 601 14417 - OS 601 14417 - Learning Unit - Standard/Withdrawal - (76 SQM)      | Student Space (35)                           |                               |
| OS 602 10744 - OS 602 10744 - Learning Unit - Standard With P.A.A (76 SQM)        | Student Space (35)                           |                               |
| OS 602 10870 - OS 602 10870 - Learning Unit - Standard With P.A.A (76 SQM)        | Student Space (35)                           |                               |
| OS 602 15745 - OS 602 15745 - Learning Unit - Standard With P.A.A (76 SQM)        | Student Space (35)                           |                               |
| OS 603 16781 - OS 603 16781 - Learning Unit - Standard With P.A.A. A/C - (76 SQM) | Student Space (35)                           |                               |
| OS 606 10848 - OS 606 10848 - Learning Unit - Standard With P.A.A A/C - (76 SQM)  | Student Space (35)                           |                               |
| OS 606 11229 - OS 606 11229 - Learning Unit - Standard With P.A.A A/C - (76 SQM)  | Student Space (35)                           |                               |
| OS 606 19739 - OS 606 19739 - Learning Unit - Standard With P.A.A A/C - (76 SQM)  | Student Space (35)                           |                               |