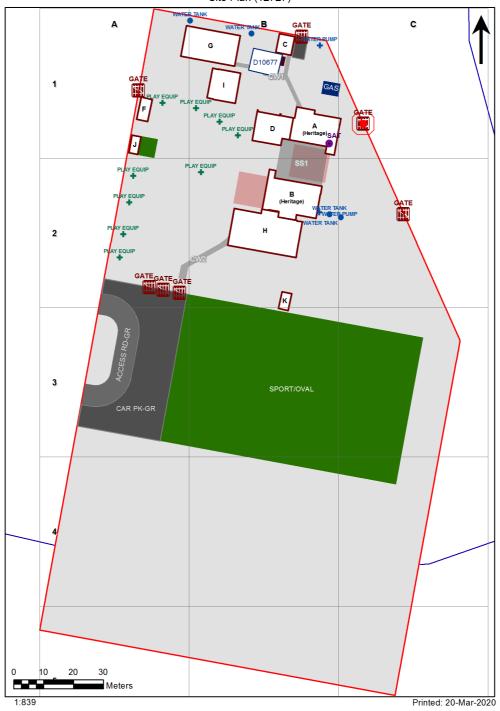

| SCHOOL:                | Gilgai Public School (1978) |
|------------------------|-----------------------------|
| AMU REGION:            | North Western NSW           |
| STATE ELECTORATE:      | Northern Tablelands         |
| LOCAL GOVERNMENT AREA: | Inverell                    |

1978 - Gilgai Public School Site Plan (12727)



## **Ventilation Audit Key**

| Category | Description                                                                                                                                                                                                                                                   |  |
|----------|---------------------------------------------------------------------------------------------------------------------------------------------------------------------------------------------------------------------------------------------------------------|--|
|          | Category A Operate this space in line with <u>COVID safe school operations</u> . It has the required level of natural ventilation. NB. Circulation and storage areas should not be used for groups or gatherings.