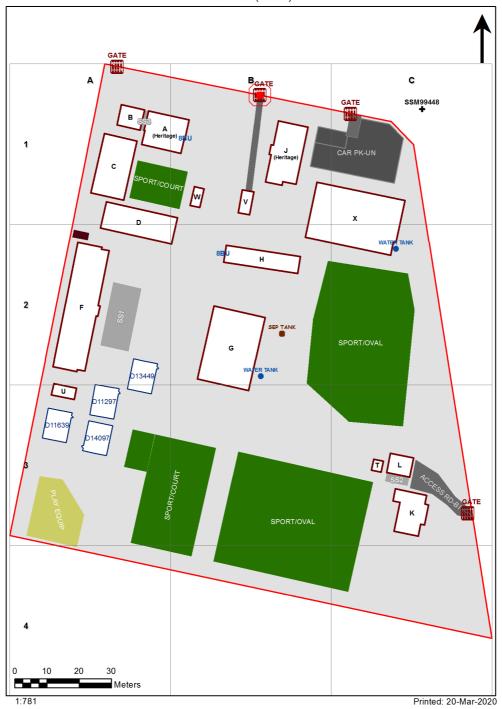

| SCHOOL:                | Galston Public School (1952) |
|------------------------|------------------------------|
| AMU REGION:            | Northern Sydney              |
| STATE ELECTORATE:      | Hornsby                      |
| LOCAL GOVERNMENT AREA: | Hornsby                      |

1952 - Galston Public School Site Plan (12669)



## **Ventilation Audit Key**

| Category | Description                                                                                                                                                                                                                                                   |
|----------|---------------------------------------------------------------------------------------------------------------------------------------------------------------------------------------------------------------------------------------------------------------|
|          | Category A  Operate this space in line with <a href="COVID safe school operations">COVID safe school operations</a> . It has the required level of natural ventilation.  NB. Circulation and storage areas should not be